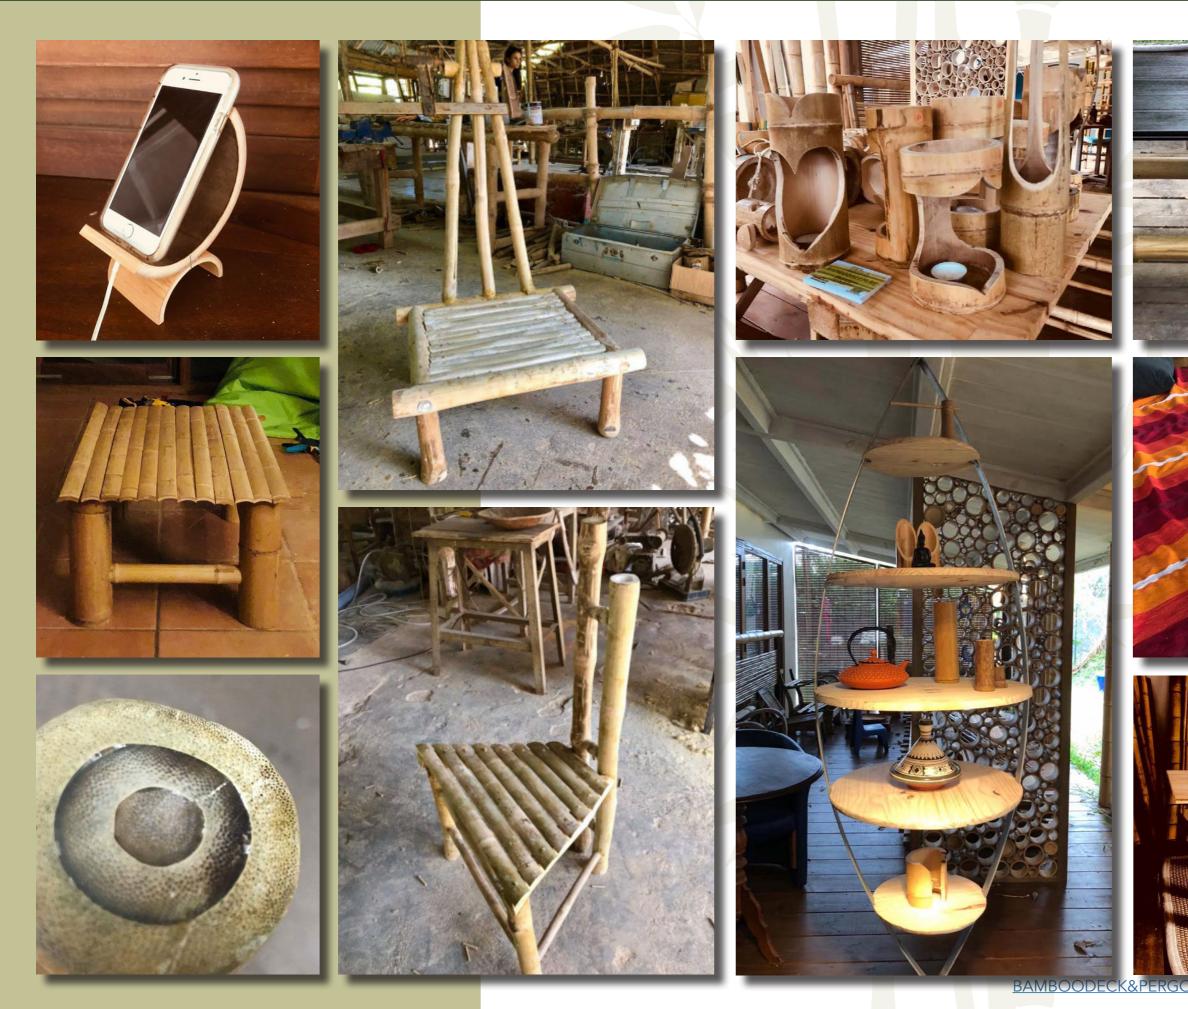

## **OUR BAMBOO WORKSHOPS**

Some examples of items created by participants in our workshops ...

Come and **practice your** creative talents, discover or deepen the work of bamboo, and craft everyday objects.

Meet us one morning to work together on your creations. Pots, lights, trays, sound systems, planters, siding, utensils etc ...

We provide tools, bamboo, and advices. See dates and practical details on our Facebook page.

#### **THE BAMBOO TABLES**

In the exploration of this material, here is another of our creations. Conceived and handmade by Émilie (Woodworker) and Juliette (Designer), this table is 100% bamboo, combining the Phyllostachys Pubescens in diameter 14cm and the solid decking boards made from compressed bamboo strips.

As elegant as it is strong and **resistant**, this table can be in different dimensions to suits your needs and your spaces