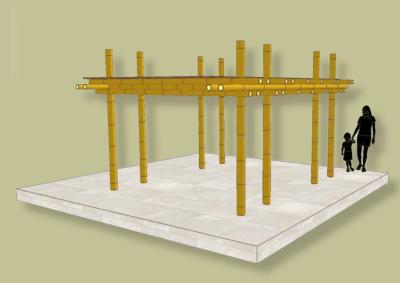

## **BAMBOO POOL PERGOLA**

**BAMBOO DECK & PERGOLAS** 

How not to relax and enjoy the day in a chilled atmosphere under this bamboo pergola? Anchored on a wooden deck with stainless steel plates, this is a light but resistant structure that can make your day by the pool perfect when looking for a bit of shade ...

Adaptable to different sizes and shapes, bamboo we love you !

BAMBOODECK&PERGOLAS / 0692 794 210 / contact@bambooneem.re