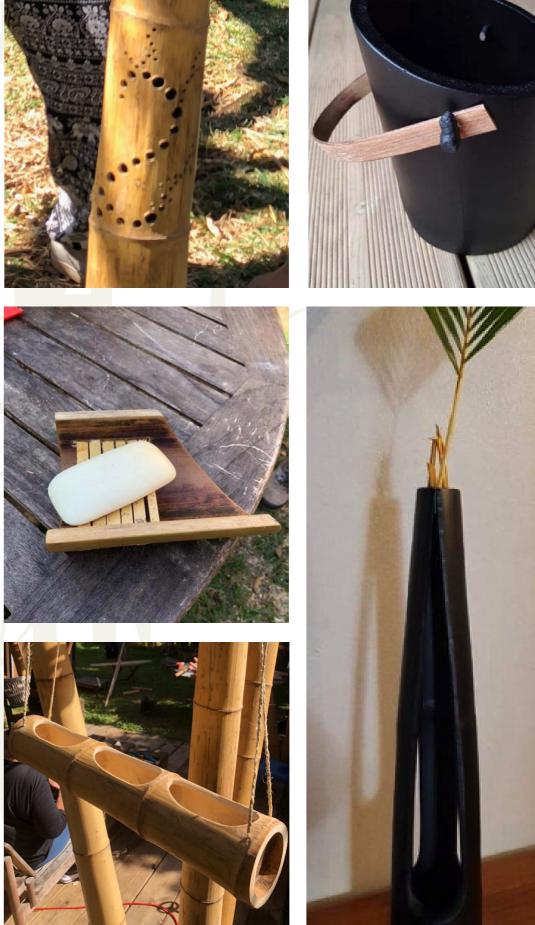

#### **THE BAMBOO TABLES**

In the exploration of this material, here is another of our creations. Conceived and handmade by Émilie (Woodworker) and Juliette (Designer), this table is 100% bamboo, combining the Phyllostachys Pubescens in diameter 14cm and the solid decking boards made from compressed bamboo strips.

As elegant as it is strong and **resistant**, this table can be in different dimensions to suits your needs and your spaces