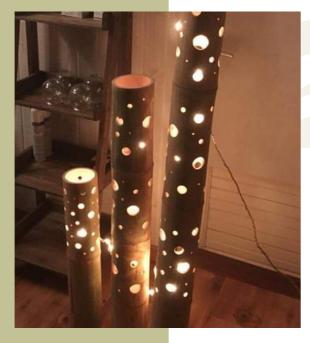

## **OUR SHOP**

Available to order : our original mood lighting in quality bamboo and turned Tamarind wood from La Réunion island.

Handmade by a local craftsman ...

\*\*Bamboo, we love you\*\*