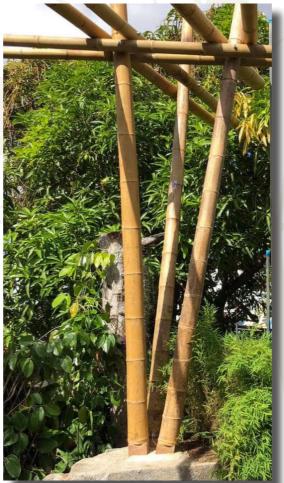

# LA PERGOLA JUJU 4.4

This type of bamboo work is very suitable for the extension of a living space, the creation of a pergola, a new outdoor area, bycicle shelter or carport.

This example covers 34 m<sup>2</sup>. The natural soil and an environment of dry stone basalt walls are participating to the atmoshere.

Efficient ergonomics and elegant proportions are sought after. Discreet lighting enhances it in the evening.

The structure is braced on the existing walls. It is supported by four robust bamboo canes with a diameter of 14 cm, anchored on basalt plots.