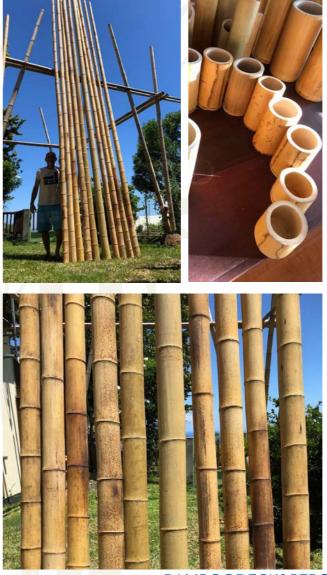

#### Arundinaria Bamboo canes , Diameter 3,5cm and lenght 5,80m

Washed, dried and treated quality bamboo. Thin, flexible and perfectly straight canes, suitable for false ceiling, shades, landscape partitions..

#### Phyllostachys Pubescens bamboo canes MOSO, Diameter 10cm and lenght 5,80m

Washed, dried and treated quality bamboo. Ideal for resistant and slender structures, but also for siding and partitions, or to decline them in different forms and objects (lighting, boxes, pots ..)

#### Phyllostachys Pubescens bamboo canes MOSO, diameter 14cm and lenght 2,90m

Washed, dried and treated quality bamboo. Known worldwide for its aesthetic and mechanical qualities. Ideal for heavy structures as varangues and pergolas, but also for siding and partitions, or to decline them in different forms and objects (lights, boxes, pots ..)

## **OUR KNOWLEDGE, FACINGS AND STRUCTURES**

We use different bamboo species, which are commonly used for their exceptional mechanical properties. They are dried and treated, also all bamboo cuts are then treated anti-termites during their implementation.