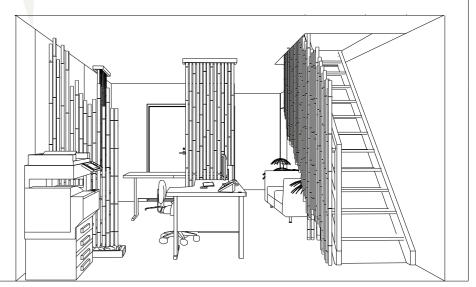

#### **BAMBOO OFFICES FACINGS**

Your office have aged a little? Think bamboo! It's time for a small renovation to reboost your working environment and give joy to your teams and customers. Integrate bamboo siding, simple and elegant. Put a little magic and light in your everyday space! Thank you to the owner of this agency for mobilizing us for this realization, thank you for her trust and her great kindness.

#### **INTERIOR BAMBOO CLAUSTRA**

Bamboo cane wall, adaptable to the existing, ideal for indoor use, whether at home, in shops, hotels ... Support on existing beam and wood, simple and effective installation and removal. As a privacy screen or simple space divider, it brings a warm and unique touch.

#### **BAMBOO SEPARATION WALL**

Enhanced by a elegant lighting, this separation wall brings a new warm and chic atmosphere in the living room thanks to the magic waves of the bamboos. As a breakaway or a simple separation of space, it brings a unique touch and is adaptable to all existing frame, ideal for your interiors.