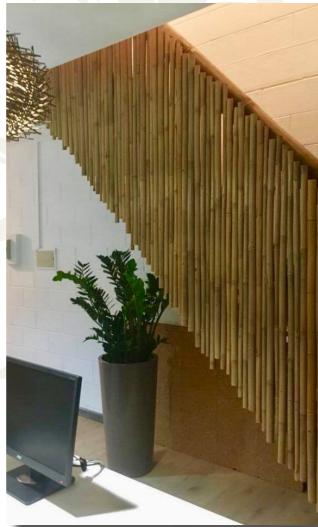

#### **BAMBOO OFFICES FACINGS**

Your office have aged a little? Think bamboo! It's time for a small renovation to reboost your working environment and give joy to your teams and customers. Integrate bamboo siding, simple and elegant. Put a little magic and light in your everyday space! Thank you to the owner of this agency for mobilizing us for this realization, thank you for her trust and her great kindness.

#### **INTERIOR BAMBOO CLAUSTRA**

Bamboo cane wall, adaptable to the existing, ideal for indoor use, whether at home, in shops, hotels ... Support on existing beam and wood, simple and effective installation and removal. As a privacy screen or simple space divider, it brings a warm and unique touch.

#### **BAMBOO SEPARATION WALL**

Enhanced by a elegant lighting, this separation wall brings a new warm and chic atmosphere in the living room thanks to the magic waves of the bamboos. As a breakaway or a simple separation of space, it brings a unique touch and is adaptable to all existing frame, ideal for your interiors.