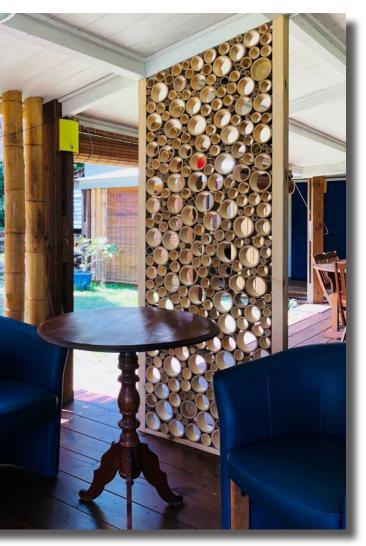

#### **INTERIOR BAMBOO CLAUSTRA**

Bamboo cane wall, adaptable to the existing, ideal for indoor use, whether at home, in shops, hotels ... Support on existing beam and wood, simple and effective installation and removal. As a privacy screen or simple space divider, it brings a warm and unique touch.

#### **BAMBOO SEPARATION WALL**

Enhanced by a elegant lighting, this separation wall brings a new warm and chic atmosphere in the living room thanks to the magic waves of the bamboos. As a breakaway or a simple separation of space, it brings a unique touch and is adaptable to all existing frame, ideal for your interiors.