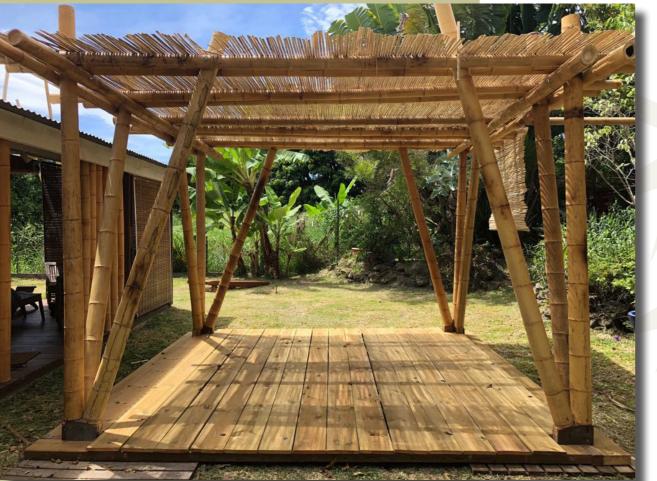

# LA PERGOLA JUJU 4.4

This type of bamboo work is very suitable for the extension of a living space, the creation of a pergola, a new outdoor area, bycicle shelter or carport.

This example covers 34 m<sup>2</sup>. The natural soil and an environment of dry stone basalt walls are participating to the atmoshere.

Efficient ergonomics and elegant proportions are sought after. Discreet lighting enhances it in the evening.

The structure is braced on the existing walls. It is supported by four robust bamboo canes with a diameter of 14 cm, anchored on basalt plots.

The shading is made with bamboo canes of a smaller diameter, playing with lights. We can also add a cover, sheet metal, polycarbonate, vetiver ...