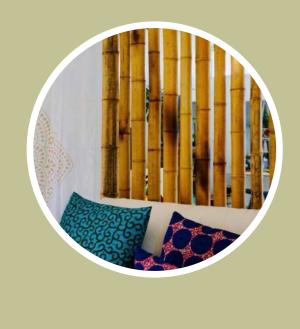

#### **INTERIOR BAMBOO CLAUSTRA**

Bamboo cane wall, adaptable to the existing, ideal for indoor use, whether at home, in shops, hotels ... Support on existing beam and wood, simple and effective installation and removal. As a privacy screen or simple space divider, it brings a warm and unique touch.

#### **BAMBOO SEPARATION WALL**

Enhanced by a elegant lighting, this separation wall brings a new warm and chic atmosphere in the living room thanks to the magic waves of the bamboos. As a breakaway or a simple separation of space, it brings a unique touch and is adaptable to all existing frame, ideal for your interiors.