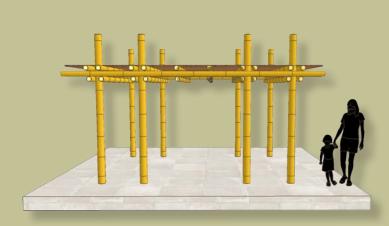

# LA PERGOLA JUJU 4.4

This type of bamboo work is very suitable for the extension of a living space, the creation of a pergola, a new outdoor area, bycicle shelter or carport.

This example covers 34 m<sup>2</sup>. The natural soil and an environment of dry stone basalt walls are participating to the atmoshere.

Efficient ergonomics and elegant proportions are sought after. Discreet lighting enhances it in the evening.

The structure is braced on the existing walls. It is supported by four robust bamboo canes with a diameter of 14 cm, anchored on basalt plots.

The shading is made with bamboo canes of a smaller diameter, playing with lights. We can also add a cover, sheet metal, polycarbonate, vetiver ...