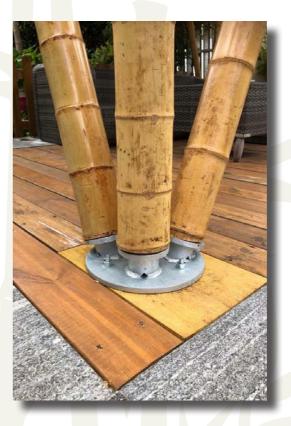

Our facings are handcrafted, carefully implemented and finished. There is a very wide range of possibilities.

The structures are **based and anchored** with sealed black steel plates on existing slabs or decks, or on concrete or basalt stone foundations. The frames are braced on existing load-bearing walls or self-braced. The bamboo sets are **bolted stainless steel** according to the common bamboo joinery technique used in many countries of the planet. We provide robust bracing. The structures and foundations are designed to withstand strong winds.

Efficient ergonomics and elegant proportions are sought after. Discreet lighting enhances it in the evening.

The structure is braced on the existing walls. It is supported by four robust bamboo canes with a diameter of 14 cm, anchored on basalt plots.