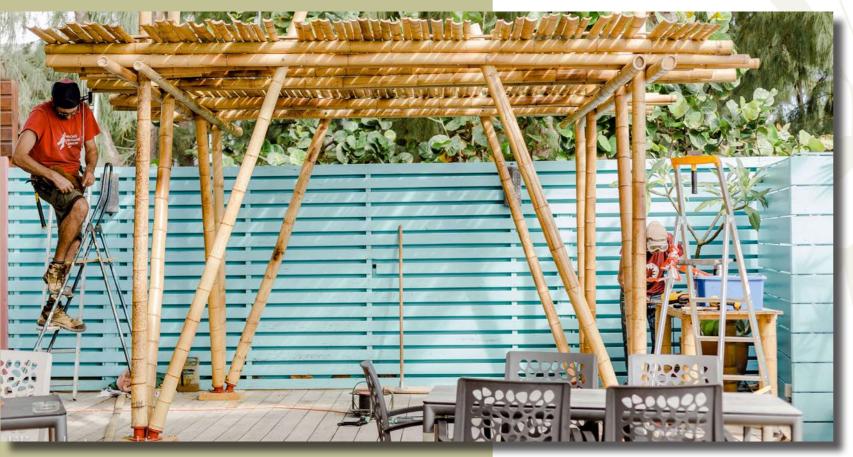

# LA PERGOLA JUJU 4.4

This type of bamboo work is very suitable for the extension of a living space, the creation of a pergola, a new outdoor area, bycicle shelter or carport.

This example covers 34 m<sup>2</sup>. The natural soil and an environment of dry stone basalt walls are participating to the atmoshere.

Efficient ergonomics and elegant proportions are sought after. Discreet lighting enhances it in the evening.

The structure is braced on the existing walls. It is supported by four robust bamboo canes with a diameter of 14 cm, anchored on basalt plots.

The shading is made with bamboo canes of a smaller diameter, playing with lights. We can also add a cover, sheet metal, polycarbonate, vetiver ...