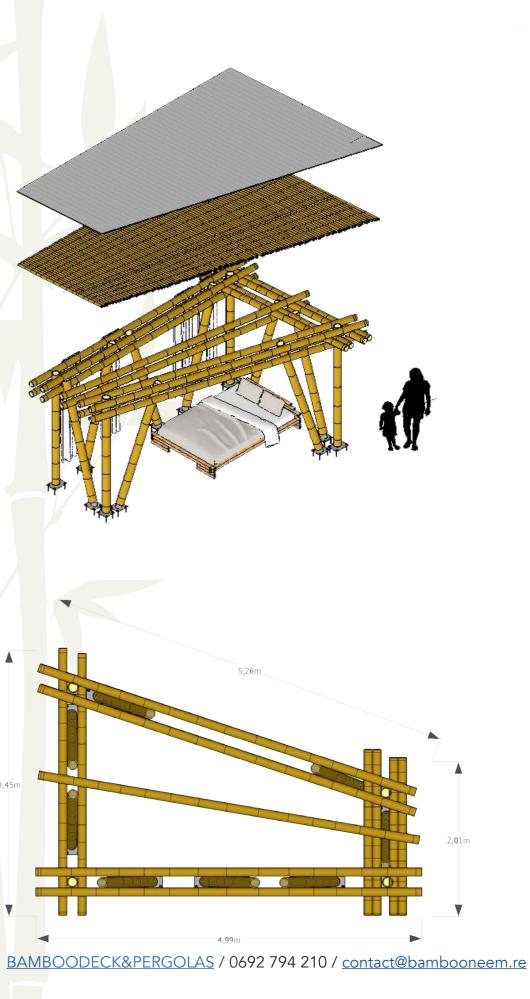

## **BAMBOO POOL PERGOLA**

**BAMBOO DECK & PERGOLAS** 

How not to relax and enjoy the day in a chilled atmosphere under this bamboo pergola? Anchored on a wooden deck with stainless steel plates, this is a light but resistant structure that can make your day by the pool perfect when looking for a bit of shade ...

Adaptable to different sizes and shapes, bamboo we love you !

BAMBOODECK&PERGOLAS / 0692 794 210 / contact@bambooneem.re