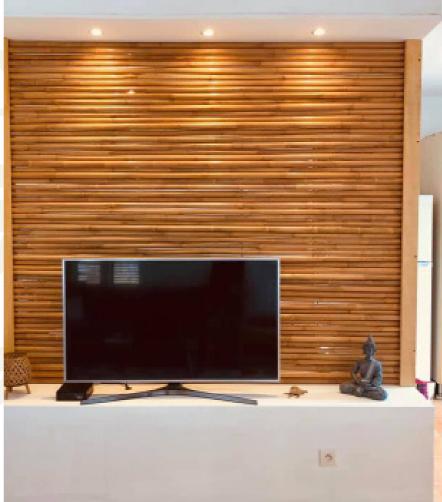

#### **INTERIOR BAMBOO CLAUSTRA**

Bamboo cane wall, adaptable to the existing, ideal for indoor use, whether at home, in shops, hotels ... Support on existing beam and wood, simple and effective installation and removal. As a privacy screen or simple space divider, it brings a warm and unique touch.

#### **BAMBOO SEPARATION WALL**

Enhanced by a elegant lighting, this separation wall brings a new warm and chic atmosphere in the living room thanks to the magic waves of the bamboos. As a breakaway or a simple separation of space, it brings a unique touch and is adaptable to all existing frame, ideal for your interiors.

A quick implementation for a maximum results in your daily living spaces.