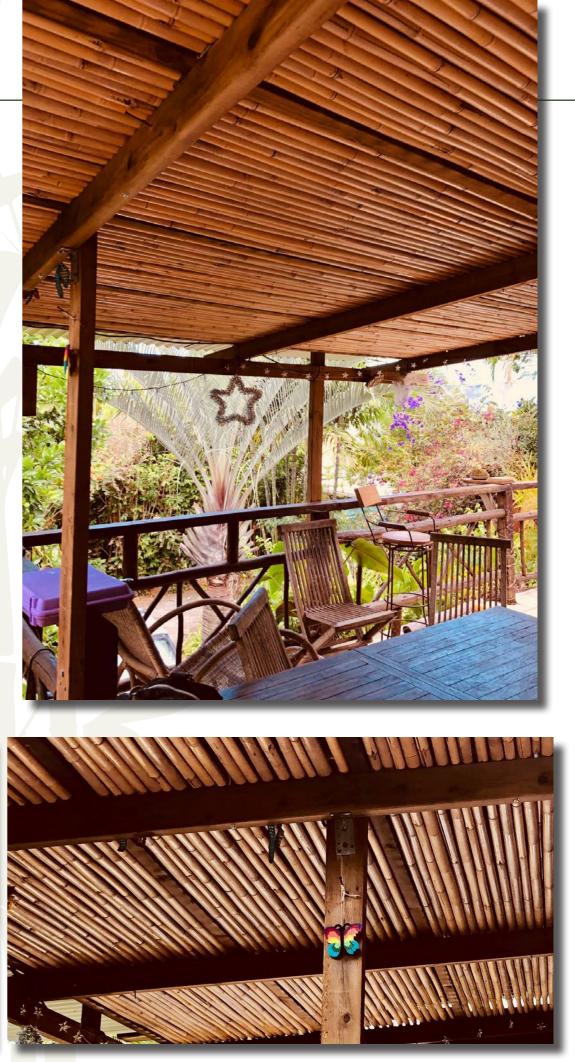

## **BAMBOO CANES FALSE CEILING**

For your interiors and verandas false ceilings, think bamboo! For this project, we used bamboo canes with a diameter of 3-3.5cm that have been washed, dried, treated and coated with linseed oil. The space under the terrace becomes warm and **radiates the magic** of bamboo. A simple implementation which brings a lot of charm to this varangue. Thank you to the owners for this beautiful moment of sharing and friendship.