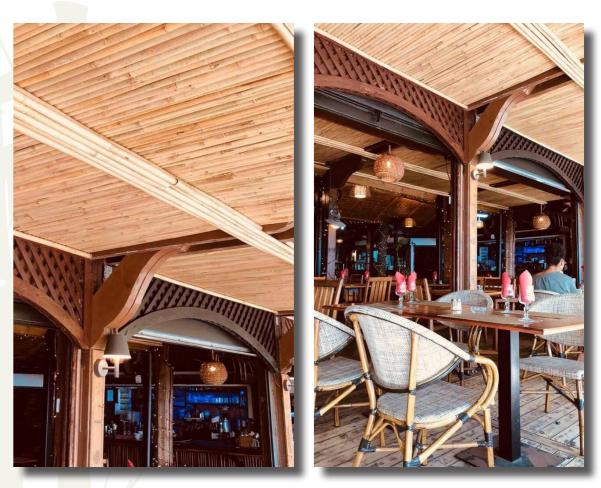

## **BAMBOO CANES FALSE CEILING**

For your interiors and verandas false ceilings, think bamboo! For this project, we used bamboo canes with a diameter of 3-3.5cm that have been washed, dried, treated and coated with linseed oil. The space under the terrace becomes warm and **radiates the magic** of bamboo. A simple implementation which brings a lot of charm to this varangue. Thank you to the owners for this beautiful moment of sharing and friendship.

## **BAMBOO ATMOSPHERE IN A RESTAURANT**

A nice moment of sharing, the realization of this bamboo canes false ceiling for the restaurant La Case Bambou in Boucan Canot, La Réunion Island.

Many thanks to the owners for their advice, their kindness and their creativity.

Special shout out to Franco and Maurice, Dany, Julian and all the restaurant team, who welcomed us with great kindness, also congratulations to the cooks who prepare delicious dishes!