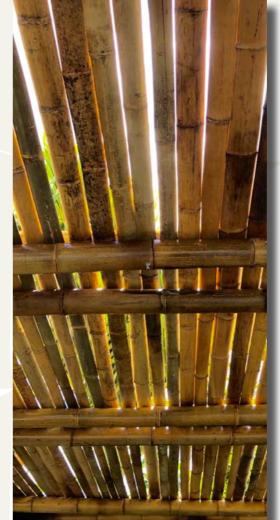

## **BAMBOO CANES FALSE CEILING**

For your interiors and verandas false ceilings, think bamboo! For this project, we used bamboo canes with a diameter of 3-3.5cm that have been washed, dried, treated and coated with linseed oil. The space under the terrace becomes warm and **radiates the magic** of bamboo. A simple implementation which brings a lot of charm to this varangue. Thank you to the owners for this beautiful moment of sharing and friendship.