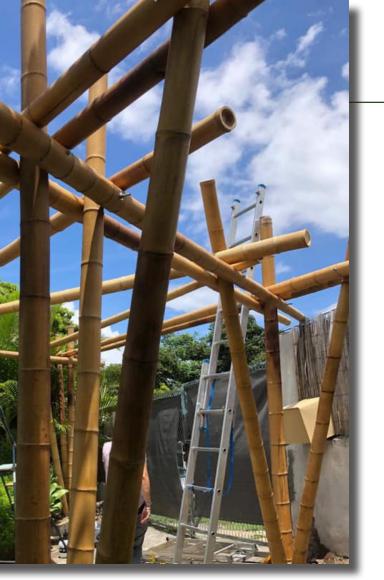

Our facings are handcrafted, carefully implemented and finished. There is a very wide range of possibilities.

The structures are **based and anchored** with sealed black steel plates on existing slabs or decks, or on concrete or basalt stone foundations. The frames are braced on existing load-bearing walls or self-braced. The bamboo sets are **bolted stainless steel** according to the common bamboo joinery technique used in many countries of the planet. We provide robust bracing. The structures and foundations are designed to withstand strong winds.

# LA PERGOLA JUJU 4.4

This type of bamboo work is very suitable for the extension of a living space, the creation of a pergola, a new outdoor area, bycicle shelter or carport.

This example covers 34 m<sup>2</sup>. The natural soil and an environment of dry stone basalt walls are participating to the atmoshere.