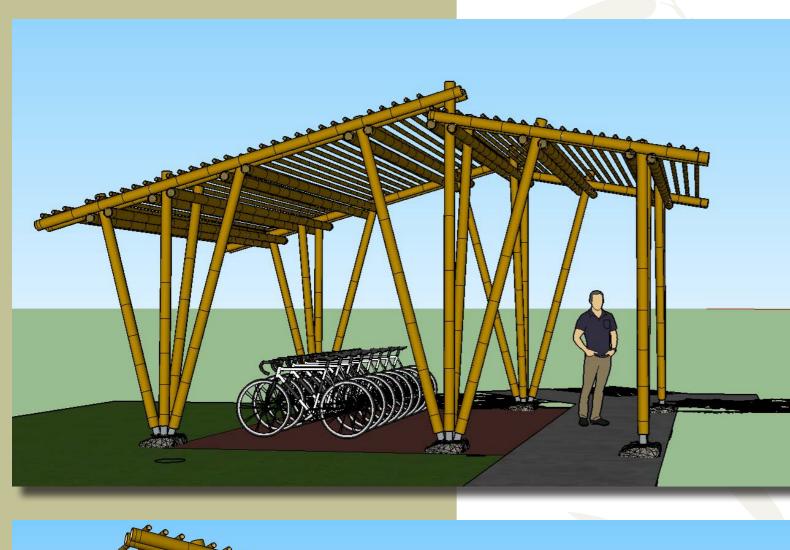

### **BAMBOO BICYCLE SHELTER**

Here an **electric bicycle** shelter for the Dina Morgabine Hotel\*\*\* in La Réunion Island. A big thank you to the Dina team for their kindness, their confidence and their audacity. The bamboo team: Juliette, young designer, Éric et Cris, Bamboomen ... from site study to design, and then from preparation to completion, an unforgettable Bamboo experience.

> «Bamboo Shade to cool the sun...»