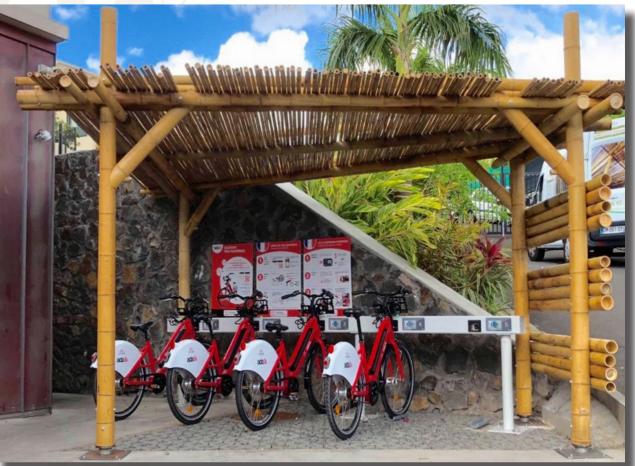

### **BAMBOO BICYCLE SHELTER**

Here an **electric bicycle** shelter for the Dina Morgabine Hotel\*\*\* in La Réunion Island. A big thank you to the Dina team for their kindness, their confidence and their audacity. The bamboo team: Juliette, young designer, Éric et Cris, Bamboomen ... from site study to design, and then from preparation to completion, an unforgettable Bamboo experience.

> «Bamboo Shade to cool the sun...»