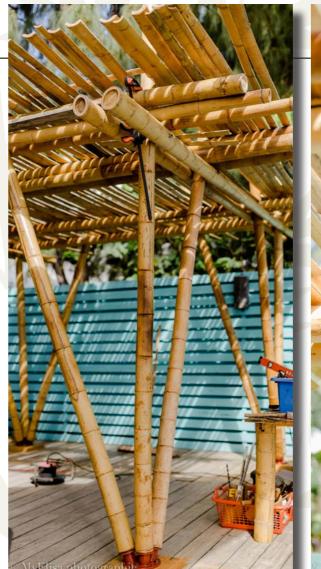

# LA PERGOLA JUJU 4.4

This type of bamboo work is very suitable for the extension of a living space, the creation of a pergola, a new outdoor area, bycicle shelter or carport.

This example covers 34 m<sup>2</sup>. The natural soil and an environment of dry stone basalt walls are participating to the atmoshere.

Efficient ergonomics and elegant proportions are sought after. Discreet lighting enhances it in the evening.

The structure is braced on the existing walls. It is supported by four robust bamboo canes with a diameter of 14 cm, anchored on basalt plots.

The shading is made with bamboo canes of a smaller diameter, playing with lights. We can also add a cover, sheet metal, polycarbonate, vetiver ...