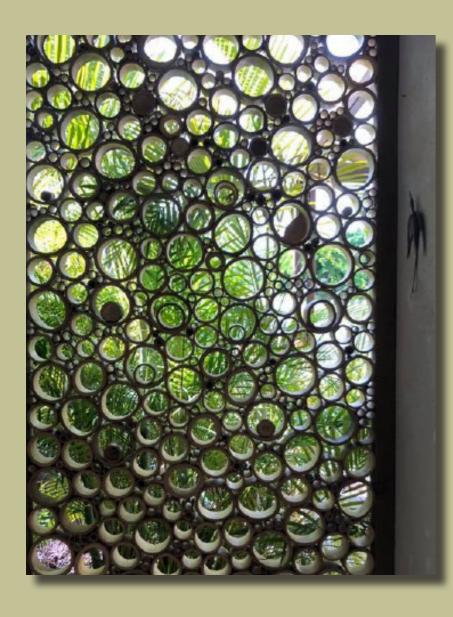

#### **BAMBOO ROUNDS FACINGS**

Original bamboo rounds facing for your hotel interiors, shops, houses, offices, spas, verandas... customize the space and play with light.

You too, work on this natural and magic material: order our kit of pre-cut bamboo rounds in width 5 cm for a final facing surface of around 1.60m<sup>2</sup> - Price 175TTC to be taken from our workshop.

Make and lay your wooden frame, then proceed to the stacking and harmonious gluing of the bamboo rounds.

We can advise you for the implementation.