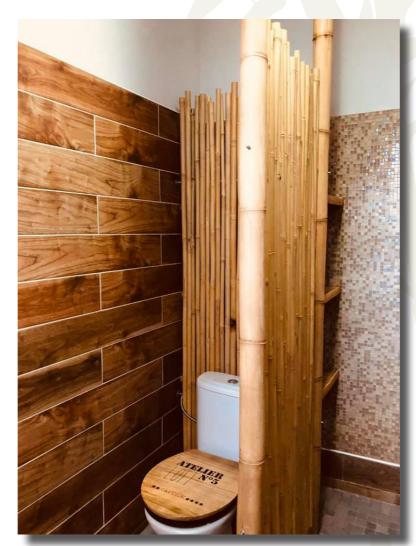

### **BATHROOM - BAMBOO ATMOSPHERE**

Let's be honest, this time of the day should always be peaceful and quiet. What could be a better way to achieve nirvana than the Bamboo Zen Toilets? During the implementation, we also installed shelves made of local wood for a little more storage space. A big thank you to our client for his confidence !