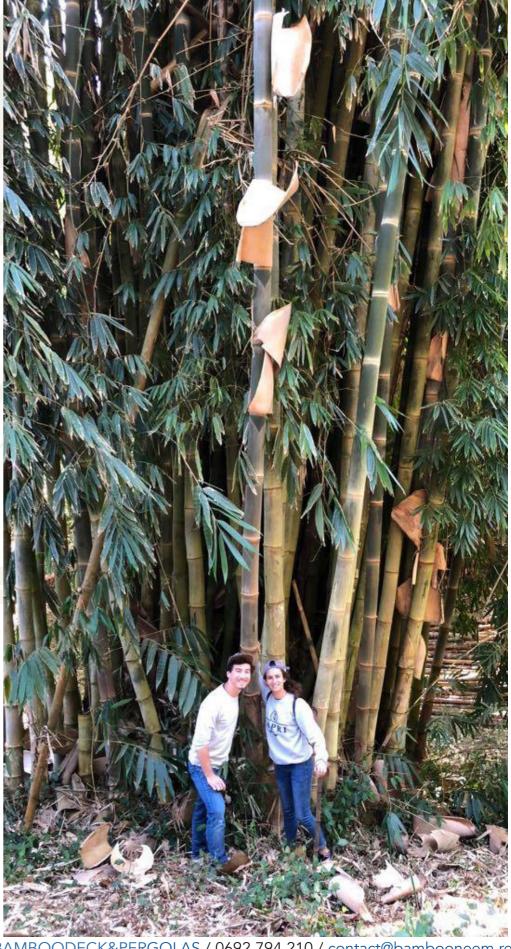

#### On the right :

- the Dendrocalamus Asper, present in Reunion, well known for its edible shoots and canes that are perfect for construction.

- Thibaut, Architect and Juliette, Designer, bamboo lovers, with whom we design your projects.