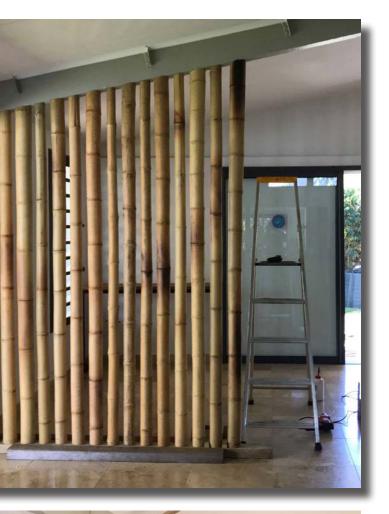

#### **INTERIOR BAMBOO CLAUSTRA**

Bamboo cane wall, adaptable to the existing, ideal for indoor use, whether at home, in shops, hotels ... Support on existing beam and wood, simple and effective installation and removal. As a privacy screen or simple space divider, it brings a warm and unique touch.

Decorated by the owner, the magic of bamboo, siding made by the bamboo team!