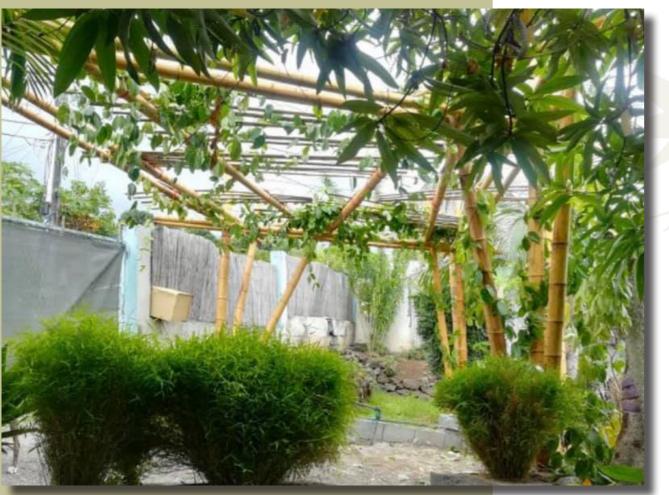

# LA PERGOLA JUJU 4.4

This type of bamboo work is very suitable for the extension of a living space, the creation of a pergola, a new outdoor area, bycicle shelter or carport.

This example covers 34 m<sup>2</sup>. The natural soil and an environment of dry stone basalt walls are participating to the atmoshere.

Efficient ergonomics and elegant proportions are sought after. Discreet lighting enhances it in the evening.

The structure is braced on the existing walls. It is supported by four robust bamboo canes with a diameter of 14 cm, anchored on basalt plots.

The shading is made with bamboo canes of a smaller diameter, playing with lights. We can also add a cover, sheet metal, polycarbonate, vetiver ...