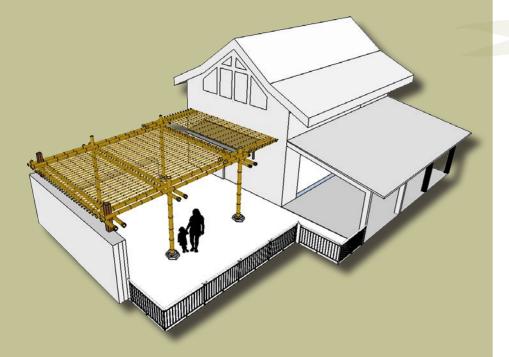

# LA PERGOLA JUJU 4.4

This type of bamboo work is very suitable for the extension of a living space, the creation of a pergola, a new outdoor area, bycicle shelter or carport.

This example covers 34 m<sup>2</sup>. The natural soil and an environment of dry stone basalt walls are participating to the atmoshere.

Efficient ergonomics and elegant proportions are sought after. Discreet lighting enhances it in the evening.

The structure is braced on the existing walls. It is supported by four robust bamboo canes with a diameter of 14 cm, anchored on basalt plots.

The shading is made with bamboo canes of a smaller diameter, playing with lights. We can also add a cover, sheet metal, polycarbonate, vetiver ...