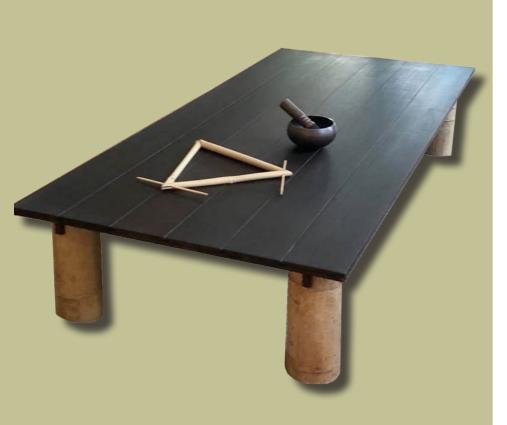

#### **THE BAMBOO TABLES**

In the exploration of this material, here is another of our creations. Conceived and handmade by Émilie (Woodworker) and Juliette (Designer), this table is 100% bamboo, combining the Phyllostachys Pubescens in diameter 14cm and the solid decking boards made from compressed bamboo strips.

As elegant as it is strong and **resistant**, this table can be in different dimensions to suits your needs and your spaces