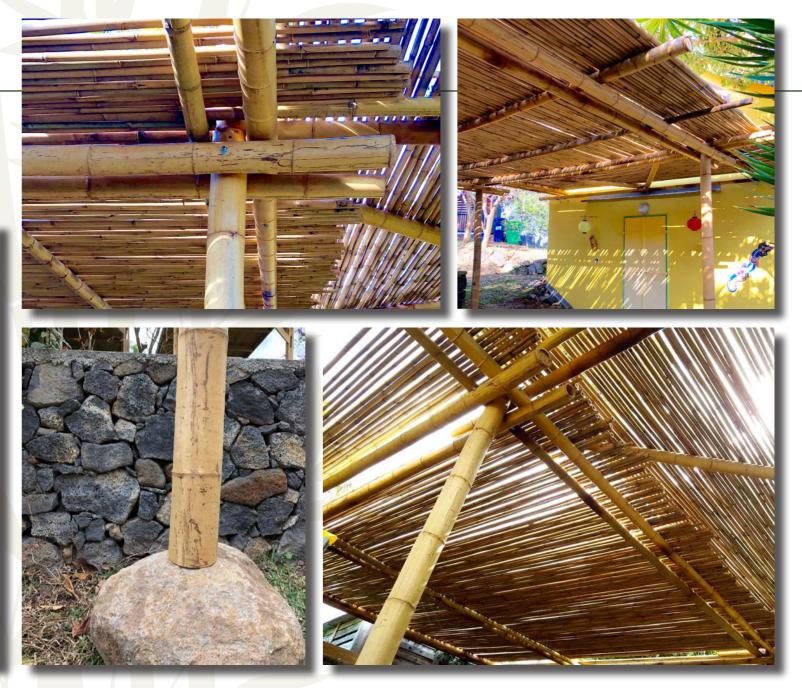

Our facings are handcrafted, carefully implemented and finished. There is a very wide range of possibilities.

The structures are **based and anchored** with sealed black steel plates on existing slabs or decks, or on concrete or basalt stone foundations. The frames are braced on existing load-bearing walls or self-braced. The bamboo sets are **bolted stainless steel** according to the common bamboo joinery technique used in many countries of the planet. We provide robust bracing. The structures and foundations are designed to withstand strong winds.

Efficient ergonomics and elegant proportions are sought after. Discreet lighting enhances it in the evening.

The structure is braced on the existing walls. It is supported by four robust bamboo canes with a diameter of 14 cm, anchored on basalt plots.