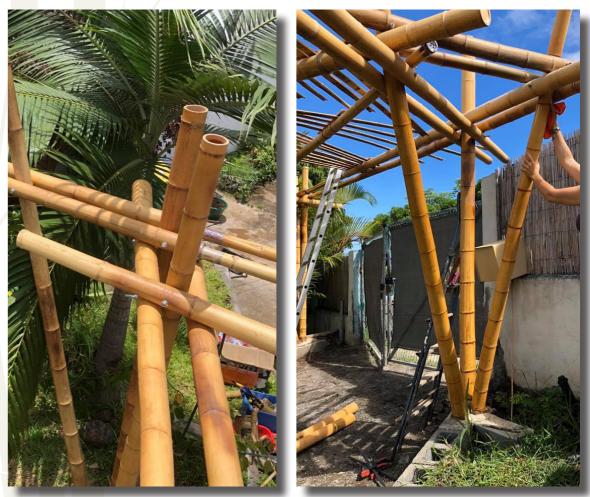

Our facings are handcrafted, carefully implemented and finished. There is a very wide range of possibilities.

The structures are **based and anchored** with sealed black steel plates on existing slabs or decks, or on concrete or basalt stone foundations. The frames are braced on existing load-bearing walls or self-braced. The bamboo sets are **bolted stainless steel** according to the common bamboo joinery technique used in many countries of the planet. We provide robust bracing. The structures and foundations are designed to withstand strong winds.

# LA PERGOLA JUJU 4.4

This type of bamboo work is very suitable for the extension of a living space, the creation of a pergola, a new outdoor area, bycicle shelter or carport.

This example covers 34 m<sup>2</sup>. The natural soil and an environment of dry stone basalt walls are participating to the atmoshere.

Efficient ergonomics and elegant proportions are sought after. Discreet lighting enhances it in the evening.

The structure is braced on the existing walls. It is supported by four robust bamboo canes with a diameter of 14 cm, anchored on basalt plots.