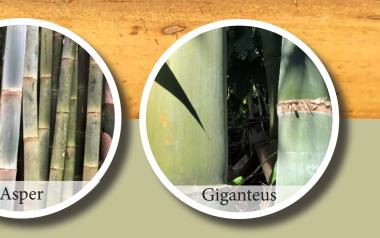

#### On the right :

- the Dendrocalamus Asper, present in Reunion, well known for its edible shoots and canes that are perfect for construction.

- Thibaut, Architect and Juliette, Designer, bamboo lovers, with whom we design your projects.