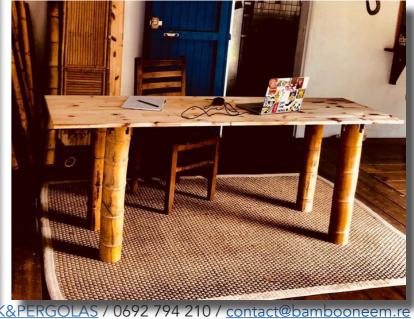

#### **THE BAMBOO TABLES**

In the exploration of this material, here is another of our creations. Conceived and handmade by Émilie (Woodworker) and Juliette (Designer), this table is 100% bamboo, combining the Phyllostachys Pubescens in diameter 14cm and the solid decking boards made from compressed bamboo strips.

As elegant as it is strong and **resistant**, this table can be in different dimensions to suits your needs and your spaces