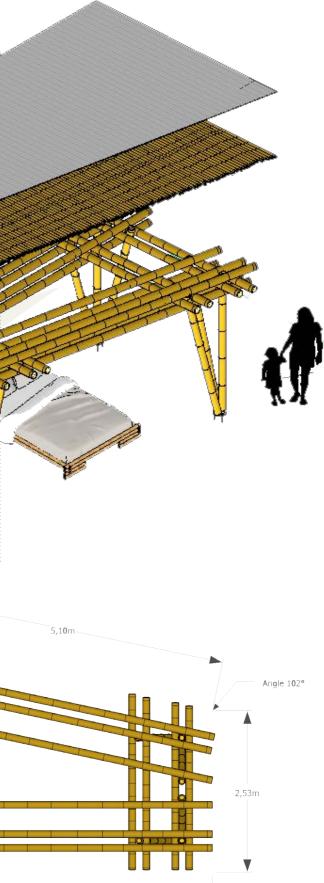

## **BAMBOO POOL PERGOLA**

**BAMBOO DECK & PERGOLAS** 

How not to relax and enjoy the day in a chilled atmosphere under this bamboo pergola? Anchored on a wooden deck with stainless steel plates, this is a light but resistant structure that can make your day by the pool perfect when looking for a bit of shade ...

Adaptable to different sizes and shapes, bamboo we love you !

BAMBOODECK&PERGOLAS / 0692 794 210 / contact@bambooneem.re