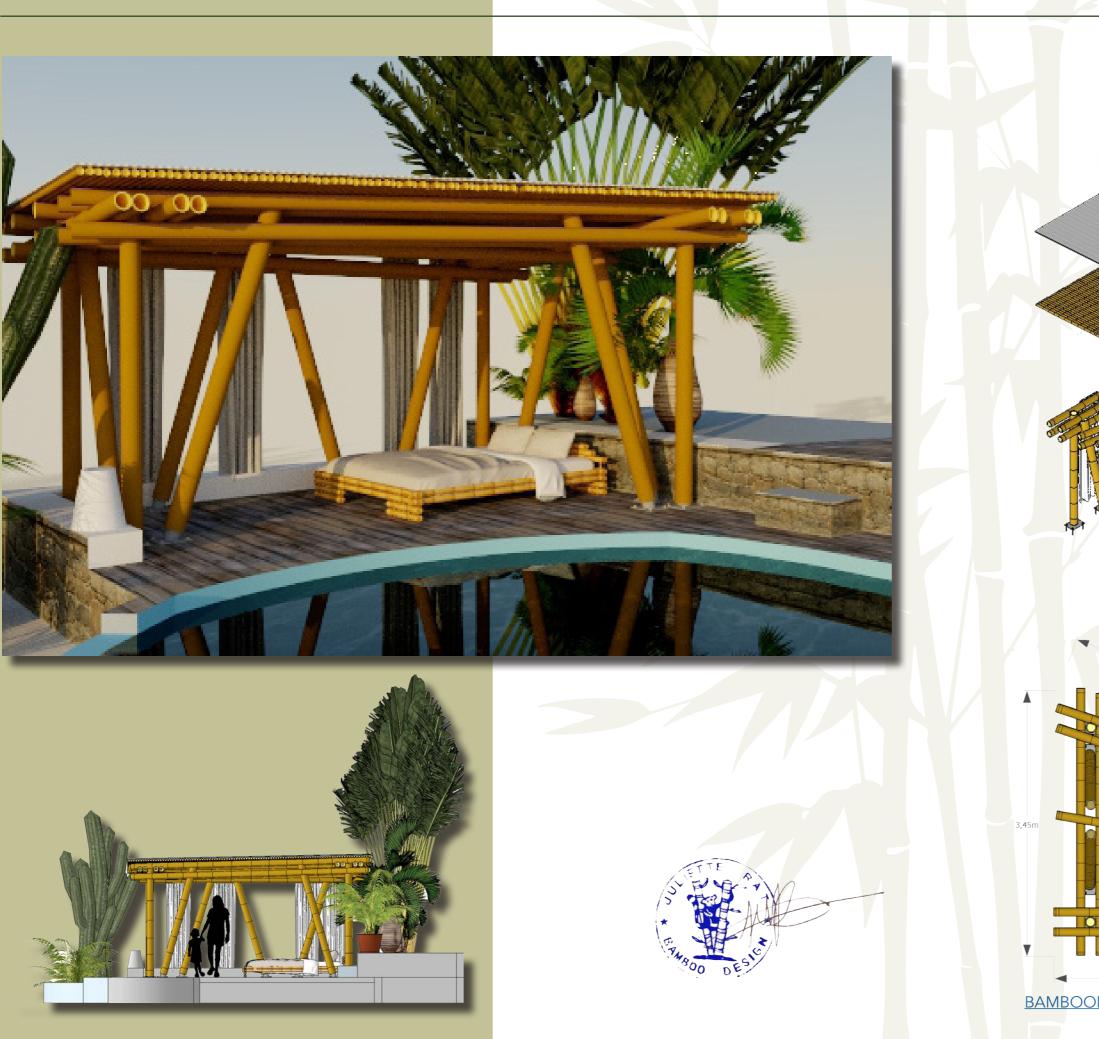

## **BAMBOO POOL PERGOLA**

**BAMBOO DECK & PERGOLAS** 

How not to relax and enjoy the day in a chilled atmosphere under this bamboo pergola? Anchored on a wooden deck with stainless steel plates, this is a light but resistant structure that can make your day by the pool perfect when looking for a bit of shade ...

Adaptable to different sizes and shapes, bamboo we love you !

BAMBOODECK&PERGOLAS / 0692 794 210 / contact@bambooneem.re