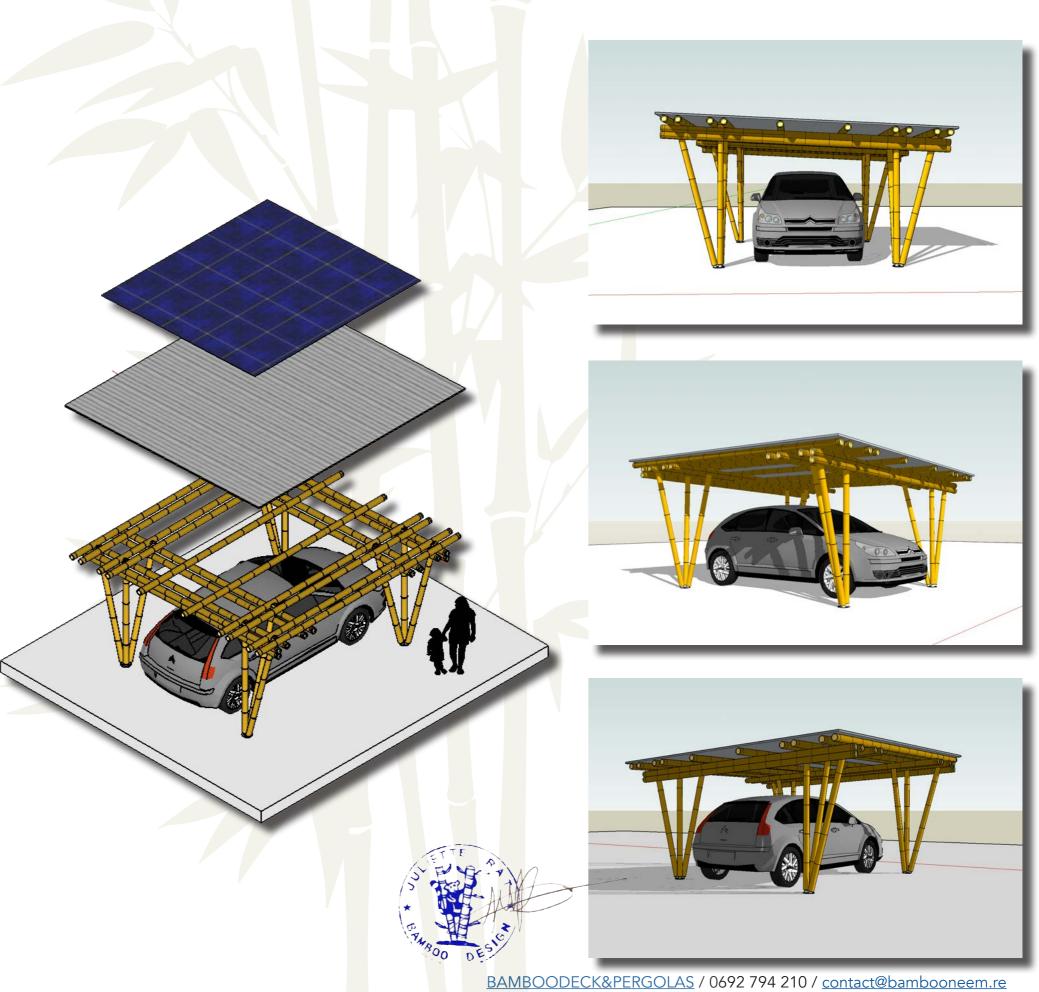

combining the Phyllostachys Pubescens in diameter 14cm and the solid decking boards made from compressed bamboo strips.

As elegant as it is strong and **resistant**, this table can be in different dimensions to suits your needs and your spaces









## **OUR SHOP**

Available to order : our original mood lighting in quality bamboo and turned Tamarind wood from La Réunion island.

Handmade by a local craftsman ...

\*\*Bamboo, we love you\*\*













### **DIFFERENT BAMBOO CREATIONS**











# **LOVE PERGOLA - Research in monopods structure**







# **LOVE PERGOLA - Research in tripods structure**







## **MEZZANINE BAMBOO**









# **BICYCLE SHELTER - Design research**









# **BICYCLE SHELTER - Design research**





# **SOLAR CAR PORT - Design research**











# **REUNION ISLAND, THE BAMBOO LAND**

In La Réunion Island, bamboo is everywhere in nature and in our courtyards, on the coast but also in the heights. It has been crafted since the immemorial time here, and it is an important local bio-resource for our island economy. 120 species are thus present, an important part of those species are found in the Bambusaie du Guillaume.

# SOME ACTORS MOBILIZED FOR THE BAMBOO SECTOR

The CAUE, the Architecture School of Reunion Island, architects and design offices are interested in the use of bamboo as a **building material in construction**, urban planning and landscaping. Bamboo lovers from various professional backgrounds are now exchanging and sharing knowledges and point of view. The University of Reunion Island, the Chamber of Trades and the