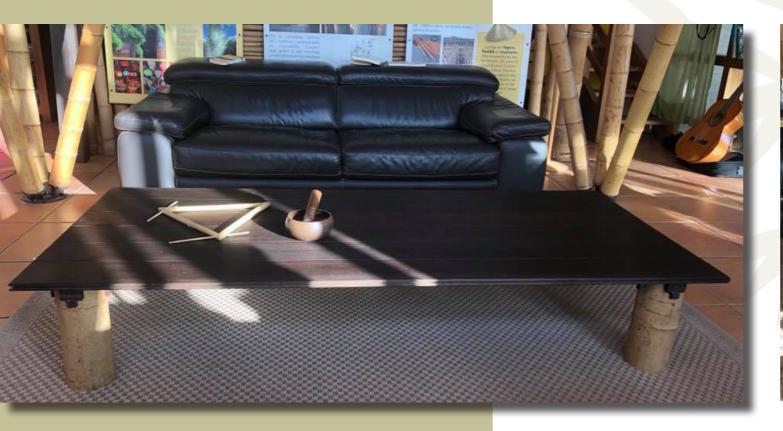

#### **THE BAMBOO TABLES**

In the exploration of this material, here is another of our creations. Conceived and handmade by Émilie (Woodworker) and Juliette (Designer), this table is 100% bamboo, combining the Phyllostachys Pubescens in diameter 14cm and the solid decking boards made from compressed bamboo strips.

As elegant as it is strong and **resistant**, this table can be in different dimensions to suits your needs and your spaces