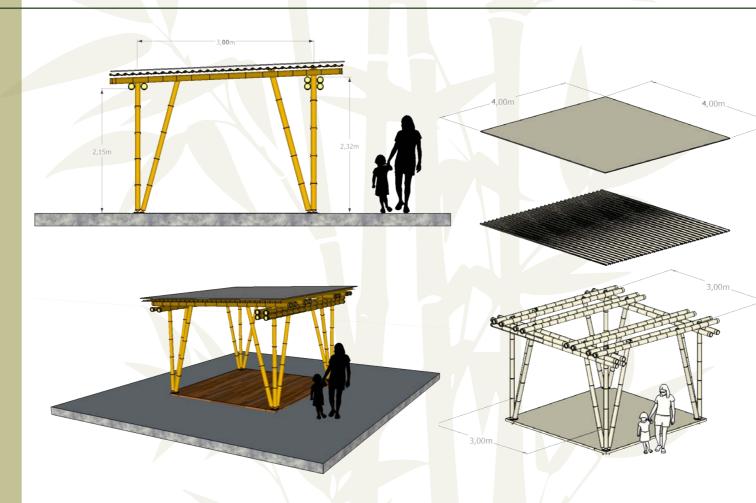

## **OUR PERGOLA CONFUCIUS**

Bring in the **bamboo Zen** in your daily life. In extension of a veranda, as a meditation space, bar, dancefloor, fairground stand ... This model can be **adapted to many uses**.

Floor area of 9m<sup>2</sup>, cover 16m<sup>2</sup>, height under beams 2.15m...

#### You can **customize it to your liking and the needs of your**

**space**: size and proportion, shade and cover, deck or waxed concrete floor, side panels, mood lighting ...

BAMBOODECK&PERC