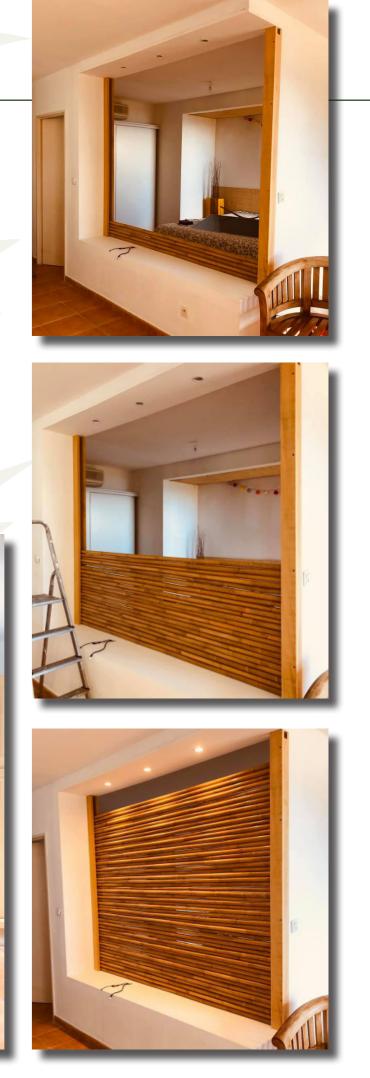

#### **INTERIOR BAMBOO CLAUSTRA**

Bamboo cane wall, adaptable to the existing, ideal for indoor use, whether at home, in shops, hotels ... Support on existing beam and wood, simple and effective installation and removal. As a privacy screen or simple space divider, it brings a warm and unique touch.

#### **BAMBOO SEPARATION WALL**

Enhanced by a elegant lighting, this separation wall brings a new warm and chic atmosphere in the living room thanks to the magic waves of the bamboos. As a breakaway or a simple separation of space, it brings a unique touch and is adaptable to all existing frame, ideal for your interiors.

A quick implementation for a maximum results in your daily living spaces.