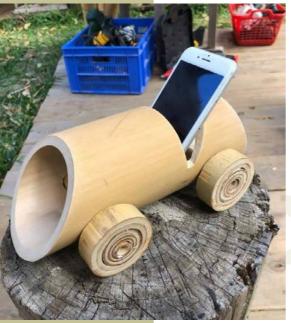

## **OUR BAMBOO WORKSHOPS**

Some examples of items created by participants in our workshops ...

Come and **practice your** creative talents, discover or deepen the work of bamboo, and craft everyday objects.

Meet us one morning to work together on your creations. Pots, lights, trays, sound systems, planters, siding, utensils etc ...

We provide tools, bamboo, and advices. See dates and practical details on our Facebook page.