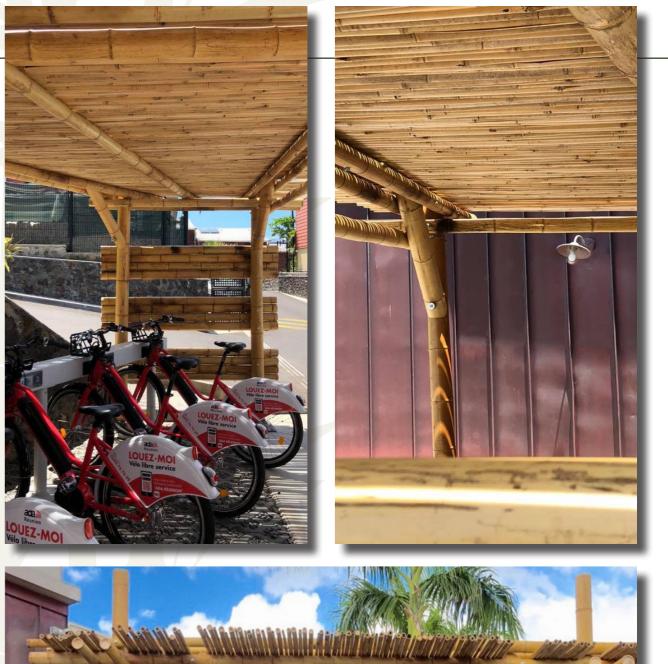

### **BAMBOO BICYCLE SHELTER**

Here an **electric bicycle** shelter for the Dina Morgabine Hotel\*\*\* in La Réunion Island. A big thank you to the Dina team for their kindness, their confidence and their audacity. The bamboo team: Juliette, young designer, Éric et Cris, Bamboomen ... from site study to design, and then from preparation to completion, an unforgettable Bamboo experience.

> «Bamboo Shade to cool the sun...»