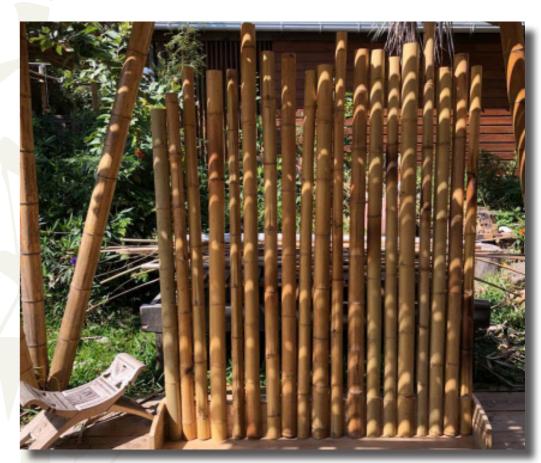

#### **INTERIOR BAMBOO CLAUSTRA**

Bamboo cane wall, adaptable to the existing, ideal for indoor use, whether at home, in shops, hotels ... Support on existing beam and wood, simple and effective installation and removal. As a privacy screen or simple space divider, it brings a warm and unique touch.

Decorated by the owner, the magic of bamboo, siding made by the bamboo team!