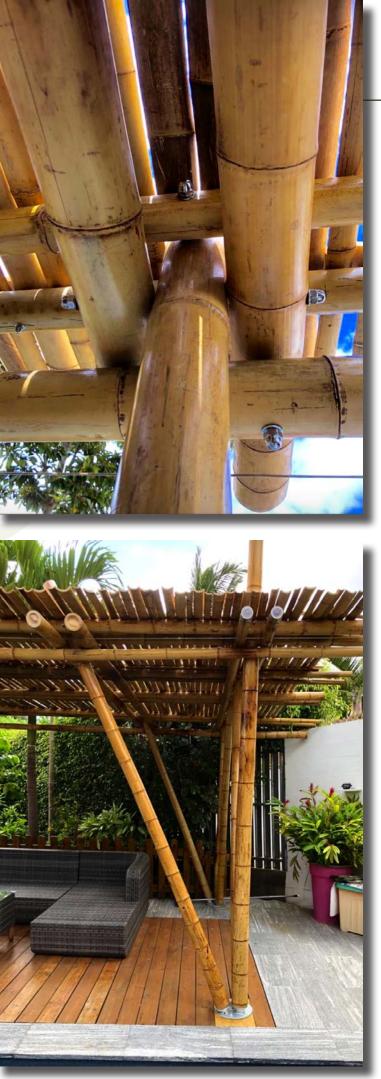

Through the design of structures and siding, we are aiming simple and elegant compositions with mastered prices and quality.

No bamboo cane is quite the same, nor quite straight. The art is all about **balancing shapes** and joineries, while highlighting this natural material.

Our facings are handcrafted, carefully implemented and finished. There is a very wide range of possibilities.

The structures are **based and anchored** with sealed black steel plates on existing slabs or decks, or on concrete or basalt stone foundations. The frames are braced on existing load-bearing walls or self-braced. The bamboo sets are **bolted stainless steel** according to the common bamboo joinery technique used in many countries of the planet. We provide robust bracing. The structures and foundations are designed to withstand strong winds.

Efficient ergonomics and elegant proportions are sought after. Discreet lighting enhances it in the evening.

The structure is braced on the existing walls. It is supported by four robust bamboo canes with a diameter of 14 cm, anchored on basalt plots.