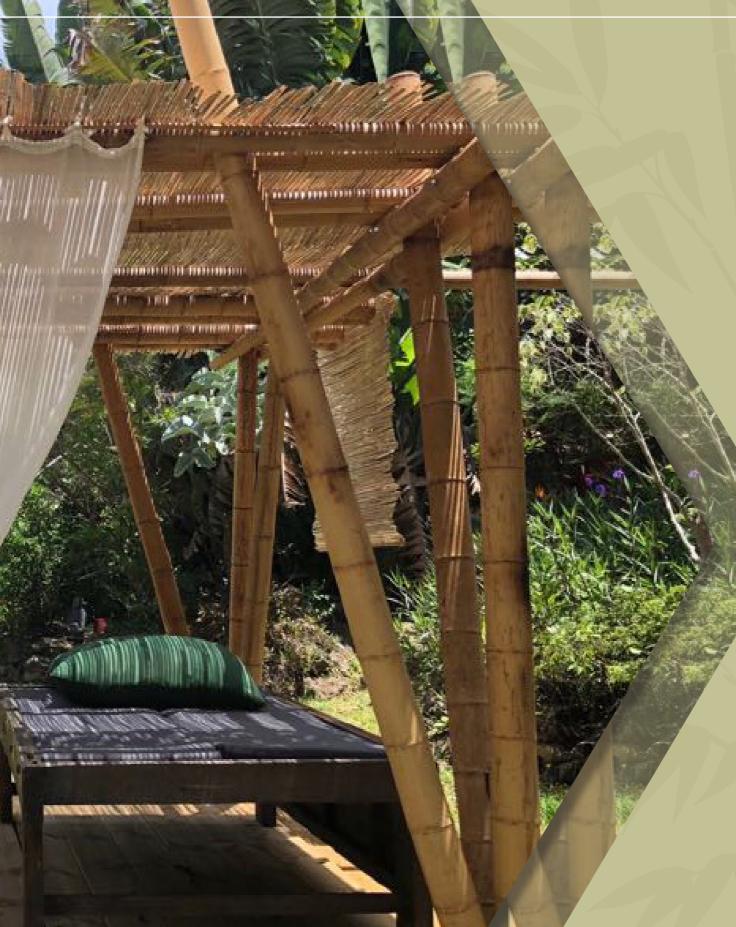

# LA PERGOLA JUJU 4.4

This type of bamboo work is very suitable for the extension of a living space, the creation of a pergola, a new outdoor area, bycicle shelter or carport.

This example covers 34 m<sup>2</sup>. The natural soil and an environment of dry stone basalt walls are participating to the atmoshere.

Efficient ergonomics and elegant proportions are sought after. Discreet lighting enhances it in the evening.

The structure is braced on the existing walls. It is supported by four robust bamboo canes with a diameter of 14 cm, anchored on basalt plots.

The shading is made with bamboo canes of a smaller diameter, playing with lights. We can also add a cover, sheet metal, polycarbonate, vetiver ...