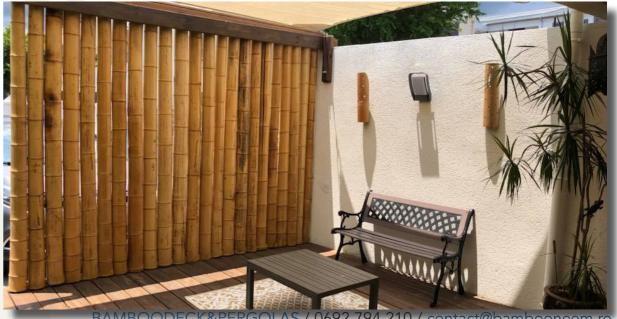

#### **INTERIOR BAMBOO CLAUSTRA**

Bamboo cane wall, adaptable to the existing, ideal for indoor use, whether at home, in shops, hotels ... Support on existing beam and wood, simple and effective installation and removal. As a privacy screen or simple space divider, it brings a warm and unique touch.

#### **BAMBOO SEPARATION WALL**

Enhanced by a elegant lighting, this separation wall brings a new warm and chic atmosphere in the living room thanks to the magic waves of the bamboos. As a breakaway or a simple separation of space, it brings a unique touch and is adaptable to all existing frame, ideal for your interiors.