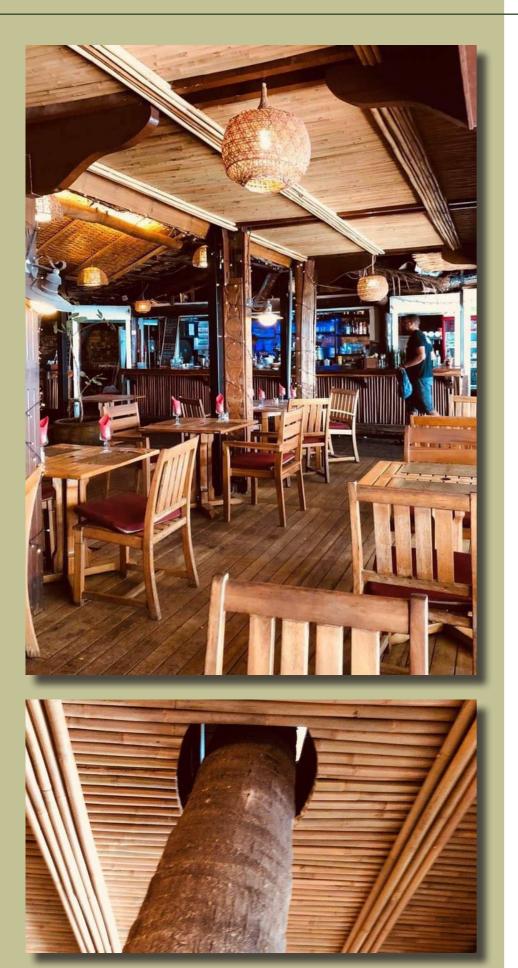

## **BAMBOO CANES FALSE CEILING**

For your interiors and verandas false ceilings, think bamboo! For this project, we used bamboo canes with a diameter of 3-3.5cm that have been washed, dried, treated and coated with linseed oil. The space under the terrace becomes warm and **radiates the magic** of bamboo. A simple implementation which brings a lot of charm to this varangue. Thank you to the owners for this beautiful moment of sharing and friendship.

## **BAMBOO ATMOSPHERE IN A RESTAURANT**

A nice moment of sharing, the realization of this bamboo canes false ceiling for the restaurant La Case Bambou in Boucan Canot, La Réunion Island.

Many thanks to the owners for their advice, their kindness and their creativity.

Special shout out to Franco and Maurice, Dany, Julian and all the restaurant team, who welcomed us with great kindness, also congratulations to the cooks who prepare delicious dishes!