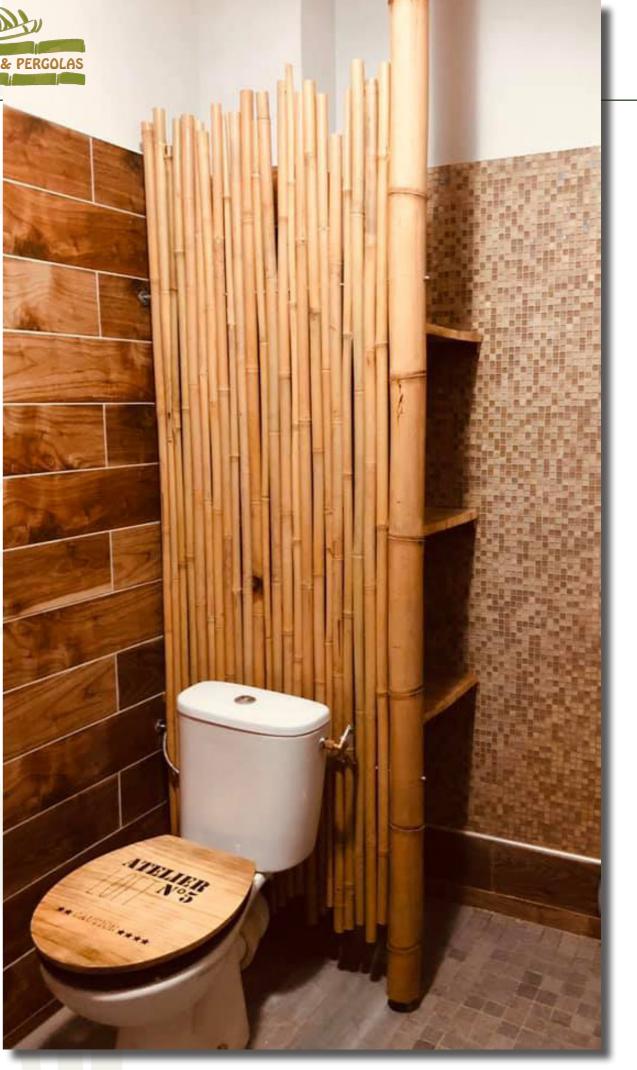

### **BATHROOM - BAMBOO ATMOSPHERE**

Let's be honest, this time of the day should always be peaceful and quiet. What could be a better way to achieve nirvana than the Bamboo Zen Toilets? During the implementation, we also installed shelves made of local wood for a little more storage space. A big thank you to our client for his confidence !