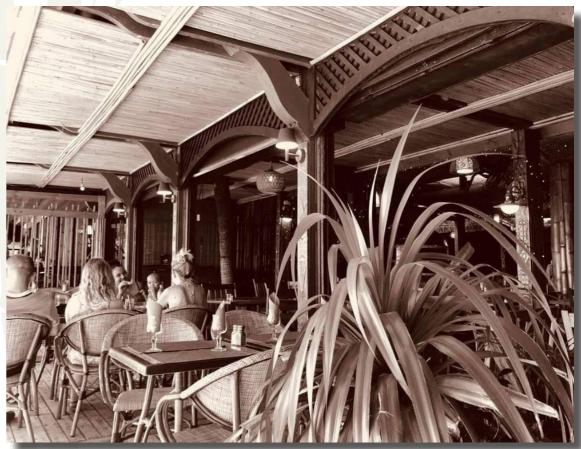

## **BAMBOO CANES FALSE CEILING**

For your interiors and verandas false ceilings, think bamboo! For this project, we used bamboo canes with a diameter of 3-3.5cm that have been washed, dried, treated and coated with linseed oil. The space under the terrace becomes warm and **radiates the magic** of bamboo. A simple implementation which brings a lot of charm to this varangue. Thank you to the owners for this beautiful moment of sharing and friendship.

## **BAMBOO ATMOSPHERE IN A RESTAURANT**

A nice moment of sharing, the realization of this bamboo canes false ceiling for the restaurant La Case Bambou in Boucan Canot, La Réunion Island.

Many thanks to the owners for their advice, their kindness and their creativity.

Special shout out to Franco and Maurice, Dany, Julian and all the restaurant team, who welcomed us with great kindness, also congratulations to the cooks who prepare delicious dishes!