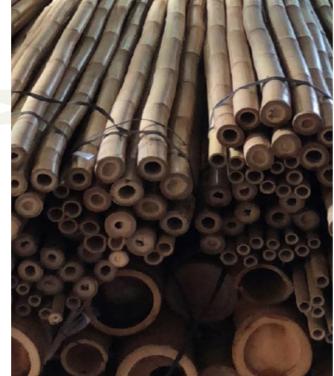

#### OUR DIFFERENT BAMBOOS FOR SALE :

Like every being on this Earth, bamboo obeys a life cycle. To guarantee a **longlasting bamboo**, it has to be harvested at a specific time of year : in **winter during a descending moon**.

To maintain a regular supply flow , and to constantly learn through exchanges, we have chosen to work with several suppliers, based in **China & La Reunion Island**, two territories whose bamboo harvesting seasons are reversed.

#### Arundinaria Bamboo canes , Diameter 3,5cm and lenght 5,80m

Washed, dried and treated quality bamboo. Thin, flexible and perfectly straight canes, suitable for false ceiling, shades, landscape partitions..

#### Phyllostachys Pubescens bamboo canes MOSO, Diameter 10cm and lenght 5,80m

Washed, dried and treated quality bamboo. Ideal for resistant and slender structures, but also for siding and partitions, or to decline them in different forms and objects (lighting, boxes, pots ..)

#### Phyllostachys Pubescens bamboo canes MOSO, diameter 14cm and lenght 2,90m

Washed, dried and treated quality bamboo. Known worldwide for its aesthetic and mechanical qualities. Ideal for heavy structures as varangues and pergolas, but also for siding and partitions, or to decline them in different forms and objects (lights, boxes, pots ..)