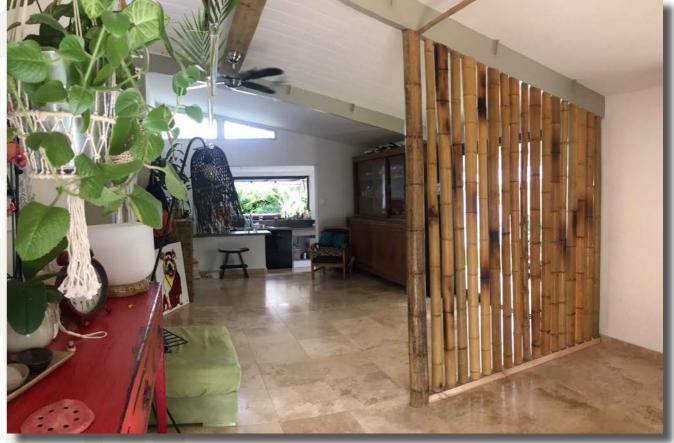

#### **INTERIOR BAMBOO CLAUSTRA**

Bamboo cane wall, adaptable to the existing, ideal for indoor use, whether at home, in shops, hotels ... Support on existing beam and wood, simple and effective installation and removal. As a privacy screen or simple space divider, it brings a warm and unique touch.

#### **BAMBOO SEPARATION WALL**

Enhanced by a elegant lighting, this separation wall brings a new warm and chic atmosphere in the living room thanks to the magic waves of the bamboos. As a breakaway or a simple separation of space, it brings a unique touch and is adaptable to all existing frame, ideal for your interiors.