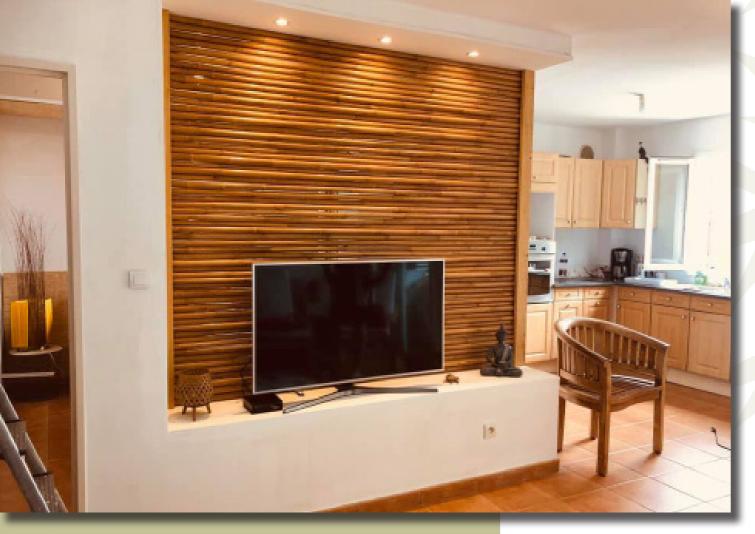

#### **INTERIOR BAMBOO CLAUSTRA**

Bamboo cane wall, adaptable to the existing, ideal for indoor use, whether at home, in shops, hotels ... Support on existing beam and wood, simple and effective installation and removal. As a privacy screen or simple space divider, it brings a warm and unique touch.

#### **BAMBOO SEPARATION WALL**

Enhanced by a elegant lighting, this separation wall brings a new warm and chic atmosphere in the living room thanks to the magic waves of the bamboos. As a breakaway or a simple separation of space, it brings a unique touch and is adaptable to all existing frame, ideal for your interiors.

A quick implementation for a maximum results in your daily living spaces.