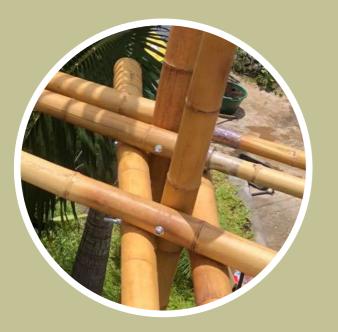

Our facings are handcrafted, carefully implemented and finished. There is a very wide range of possibilities.

The structures are **based and anchored** with sealed black steel plates on existing slabs or decks, or on concrete or basalt stone foundations. The frames are braced on existing load-bearing walls or self-braced. The bamboo sets are **bolted stainless steel** according to the common bamboo joinery technique used in many countries of the planet. We provide robust bracing. The structures and foundations are designed to withstand strong winds.