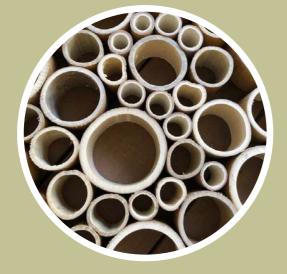

#### Arundinaria Bamboo canes , Diameter 3,5cm and lenght 5,80m

Washed, dried and treated quality bamboo. Thin, flexible and perfectly straight canes, suitable for false ceiling, shades, landscape partitions..

#### Phyllostachys Pubescens bamboo canes MOSO, Diameter 10cm and lenght 5,80m

Washed, dried and treated quality bamboo. Ideal for resistant and slender structures, but also for siding and partitions, or to decline them in different forms and objects (lighting, boxes, pots ..)

#### Phyllostachys Pubescens bamboo canes MOSO, diameter 14cm and lenght 2,90m

Washed, dried and treated quality bamboo. Known worldwide for its aesthetic and mechanical qualities. Ideal for heavy structures as varangues and pergolas, but also for siding and partitions, or to decline them in different forms and objects (lights, boxes, pots ..)