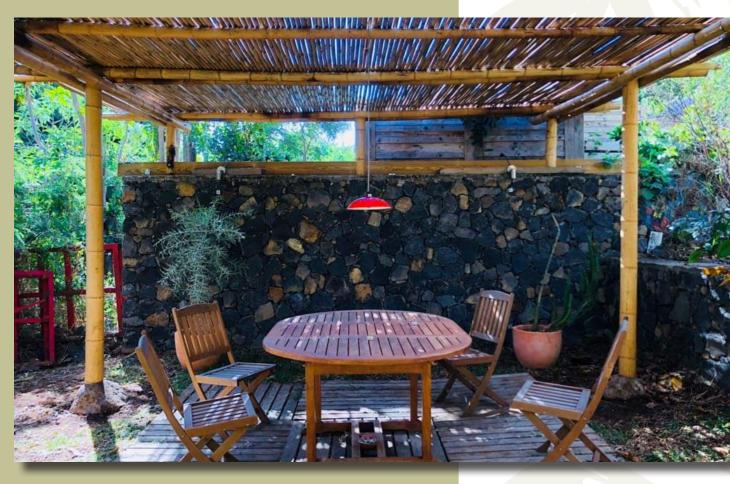

# LA PERGOLA JUJU 4.4

This type of bamboo work is very suitable for the extension of a living space, the creation of a pergola, a new outdoor area, bycicle shelter or carport.

This example covers 34 m<sup>2</sup>. The natural soil and an environment of dry stone basalt walls are participating to the atmoshere.

Efficient ergonomics and elegant proportions are sought after. Discreet lighting enhances it in the evening.

The structure is braced on the existing walls. It is supported by four robust bamboo canes with a diameter of 14 cm, anchored on basalt plots.

The shading is made with bamboo canes of a smaller diameter, playing with lights. We can also add a cover, sheet metal, polycarbonate, vetiver ...