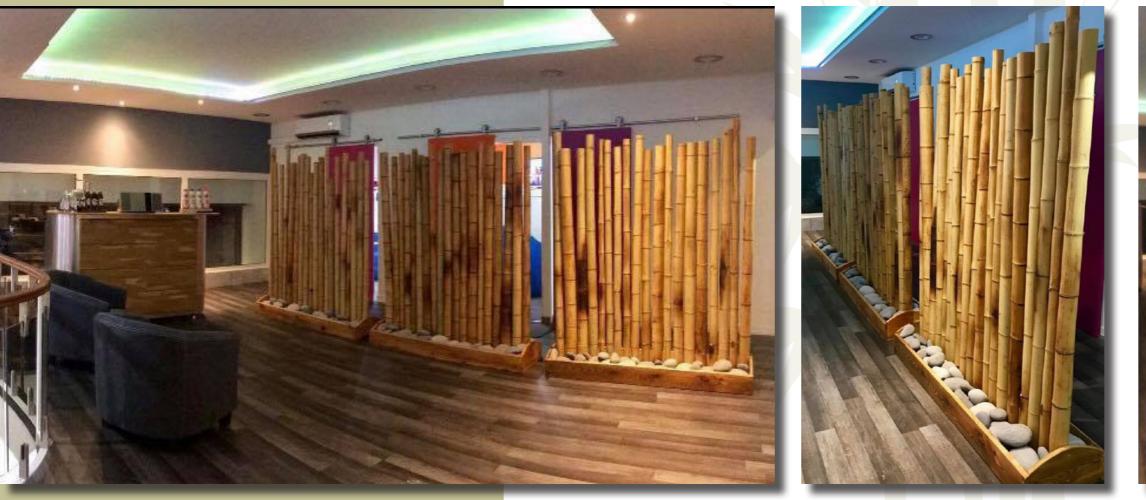

#### **BAMBOO MOBILE FACINGS**

Bamboo makes you happy... Offices, medical and physiotherapy practices, spas and massages, hotels, restaurants, at home... Decorate your spaces with a little bamboo magic, for your greater well-being, that of your employees and your customers.

Here are some **mobile facings** in a wellness salon in Saint-Denis, La Réunion, based on an original idea of our client, designed and produced by Bamboodeck&pergolas, with the help of Juliette and 3B Briac Bois bamboo.