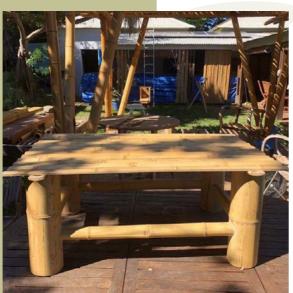

#### **THE BAMBOO TABLES**

In the exploration of this material, here is another of our creations. Conceived and handmade by Émilie (Woodworker) and Juliette (Designer), this table is 100% bamboo, combining the Phyllostachys Pubescens in diameter 14cm and the solid decking boards made from compressed bamboo strips.

As elegant as it is strong and **resistant**, this table can be in different dimensions to suits your needs and your spaces