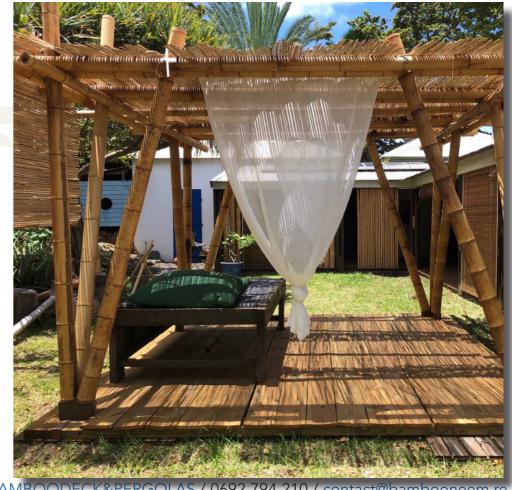

# LA PERGOLA JUJU 4.4

This type of bamboo work is very suitable for the extension of a living space, the creation of a pergola, a new outdoor area, bycicle shelter or carport.

This example covers 34 m<sup>2</sup>. The natural soil and an environment of dry stone basalt walls are participating to the atmoshere.

Efficient ergonomics and elegant proportions are sought after. Discreet lighting enhances it in the evening.

The structure is braced on the existing walls. It is supported by four robust bamboo canes with a diameter of 14 cm, anchored on basalt plots.

The shading is made with bamboo canes of a smaller diameter, playing with lights. We can also add a cover, sheet metal, polycarbonate, vetiver ...