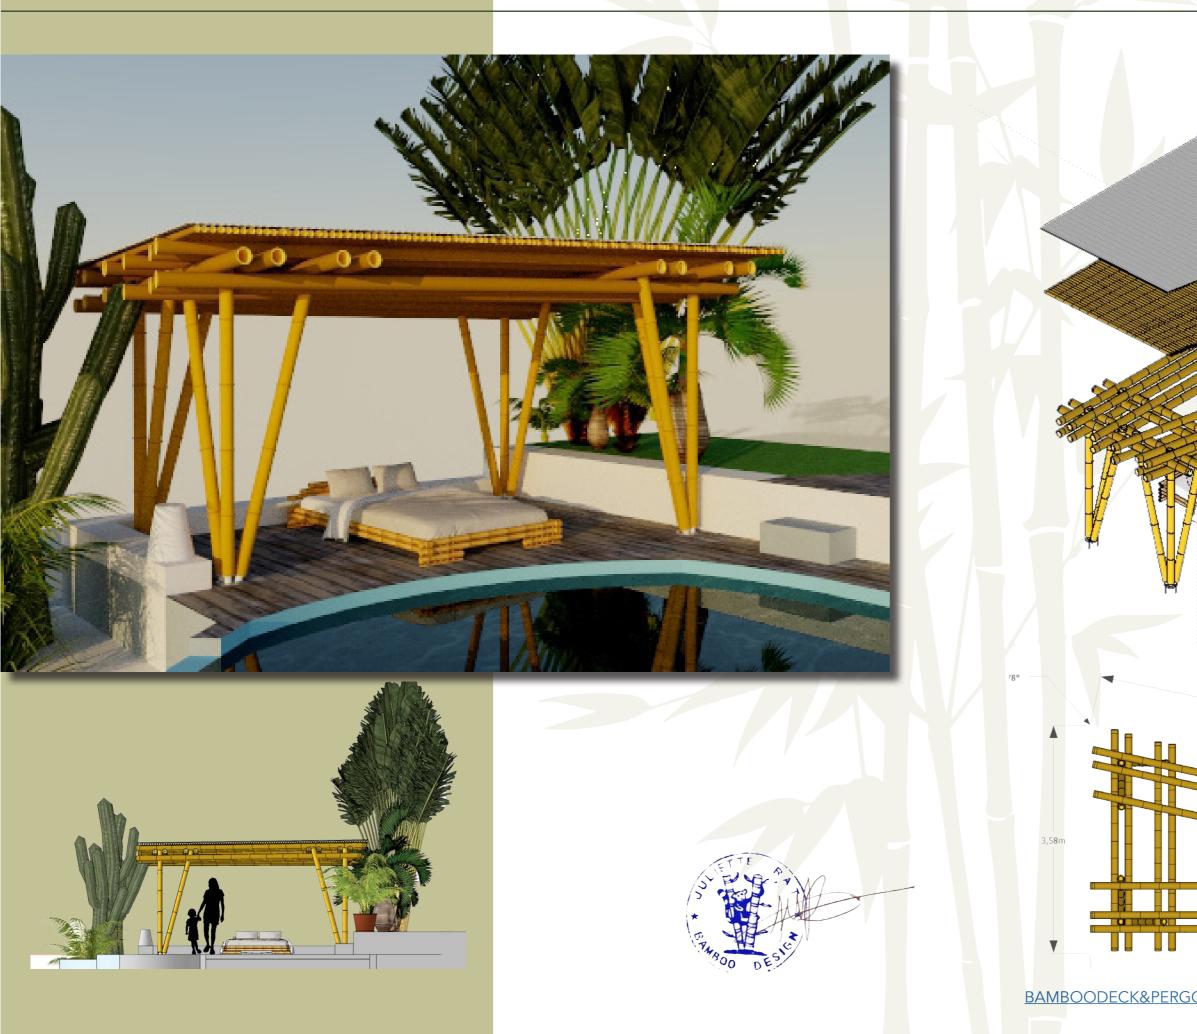

## **BAMBOO POOL PERGOLA**

**BAMBOO DECK & PERGOLAS** 

How not to relax and enjoy the day in a chilled atmosphere under this bamboo pergola? Anchored on a wooden deck with stainless steel plates, this is a light but resistant structure that can make your day by the pool perfect when looking for a bit of shade ...

Adaptable to different sizes and shapes, bamboo we love you !

BAMBOODECK&PERGOLAS / 0692 794 210 / contact@bambooneem.re