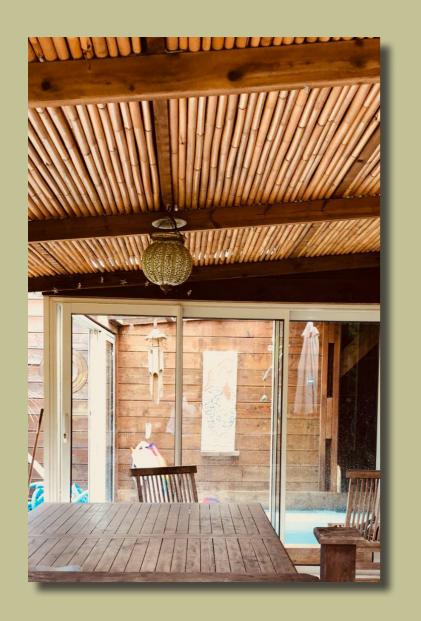

## **BAMBOO CANES FALSE CEILING**

For your interiors and verandas false ceilings, think bamboo! For this project, we used bamboo canes with a diameter of 3-3.5cm that have been washed, dried, treated and coated with linseed oil. The space under the terrace becomes warm and **radiates the magic** of bamboo. A simple implementation which brings a lot of charm to this varangue. Thank you to the owners for this beautiful moment of sharing and friendship.