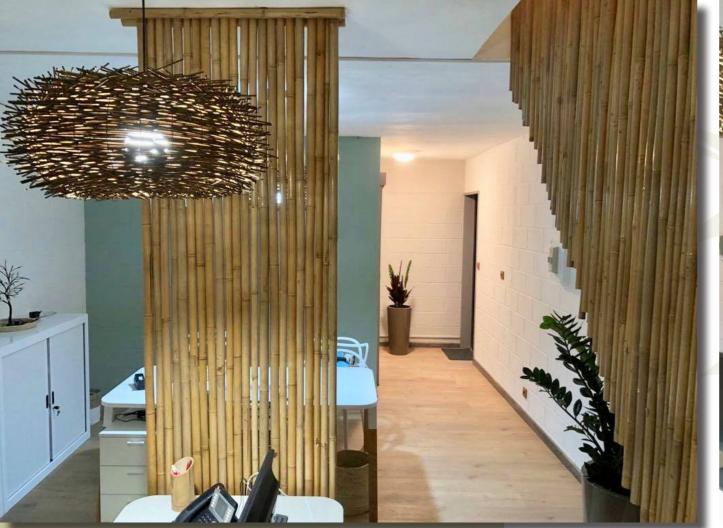

#### **BAMBOO OFFICES FACINGS**

Your office have aged a little? Think bamboo! It's time for a small renovation to reboost your working environment and give joy to your teams and customers. Integrate bamboo siding, simple and elegant. Put a little magic and light in your everyday space! Thank you to the owner of this agency for mobilizing us for this realization, thank you for her trust and her great kindness.

#### **INTERIOR BAMBOO CLAUSTRA**

Bamboo cane wall, adaptable to the existing, ideal for indoor use, whether at home, in shops, hotels ... Support on existing beam and wood, simple and effective installation and removal. As a privacy screen or simple space divider, it brings a warm and unique touch.

#### **BAMBOO SEPARATION WALL**

Enhanced by a elegant lighting, this separation wall brings a new warm and chic atmosphere in the living room thanks to the magic waves of the bamboos. As a breakaway or a simple separation of space, it brings a unique touch and is adaptable to all existing frame, ideal for your interiors.