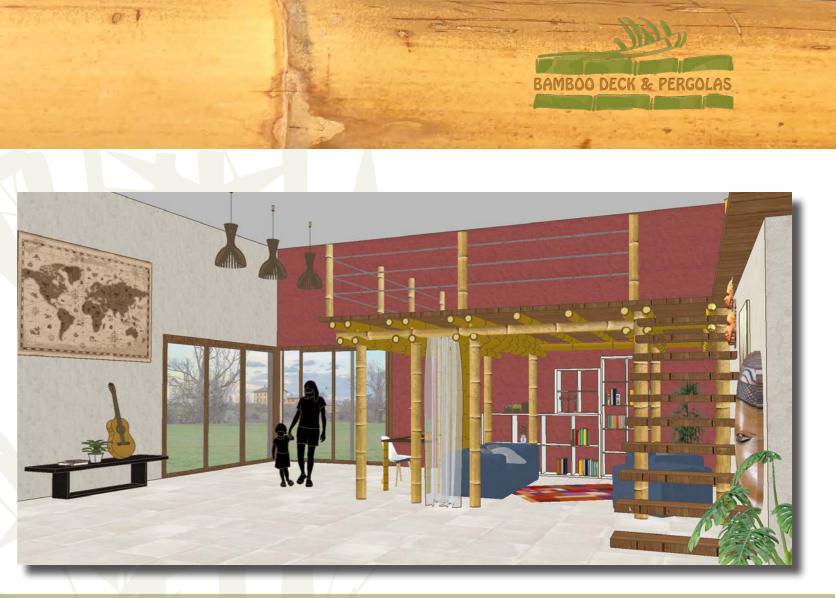

## **OUR PHILOSOPHY**

On La Réunion Island, Bamboo Deck & Pergolas offers the **creation and realization of spaces and atmospheres made out of bamboo poles.** 

Individuals, professionals, project managers, designers, architects, carpenters, poets, artists... **imagine** now your interior, your exterior, office spaces, hotels, shops, restaurants, housing, general public reception area... and listen to your inspiration for an **elegant, soothing and warm bamboo ambience.** 

We rely on a professional network of bamboo suppliers, we **design the spaces** in collaboration with you and young designers, and then carry out the work with our experimented carpenters, woodworkers and ironworkers partners.