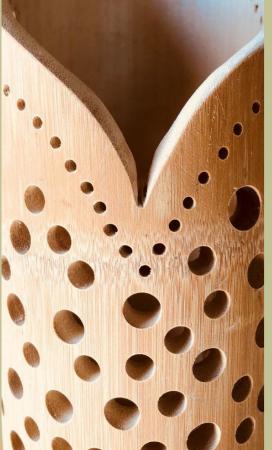

#### **BAMBOO ROUNDS FACINGS**

Original bamboo rounds facing for your hotel interiors, shops, houses, offices, spas, verandas... customize the space and play with light.

You too, work on this natural and magic material: order our kit of pre-cut bamboo rounds in width 5 cm for a final facing surface of around 1.60m<sup>2</sup> - Price 175TTC to be taken from our workshop.

Make and lay your wooden frame, then proceed to the stacking and harmonious gluing of the bamboo rounds.

We can advise you for the implementation.