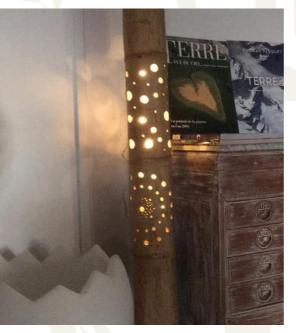

## **OUR BAMBOO WORKSHOPS**

Some examples of items created by participants in our workshops ...

Come and **practice your** creative talents, discover or deepen the work of bamboo, and craft everyday objects.

Meet us one morning to work together on your creations. Pots, lights, trays, sound systems, planters, siding, utensils etc ...

We provide tools, bamboo, and advices. See dates and practical details on our Facebook page.