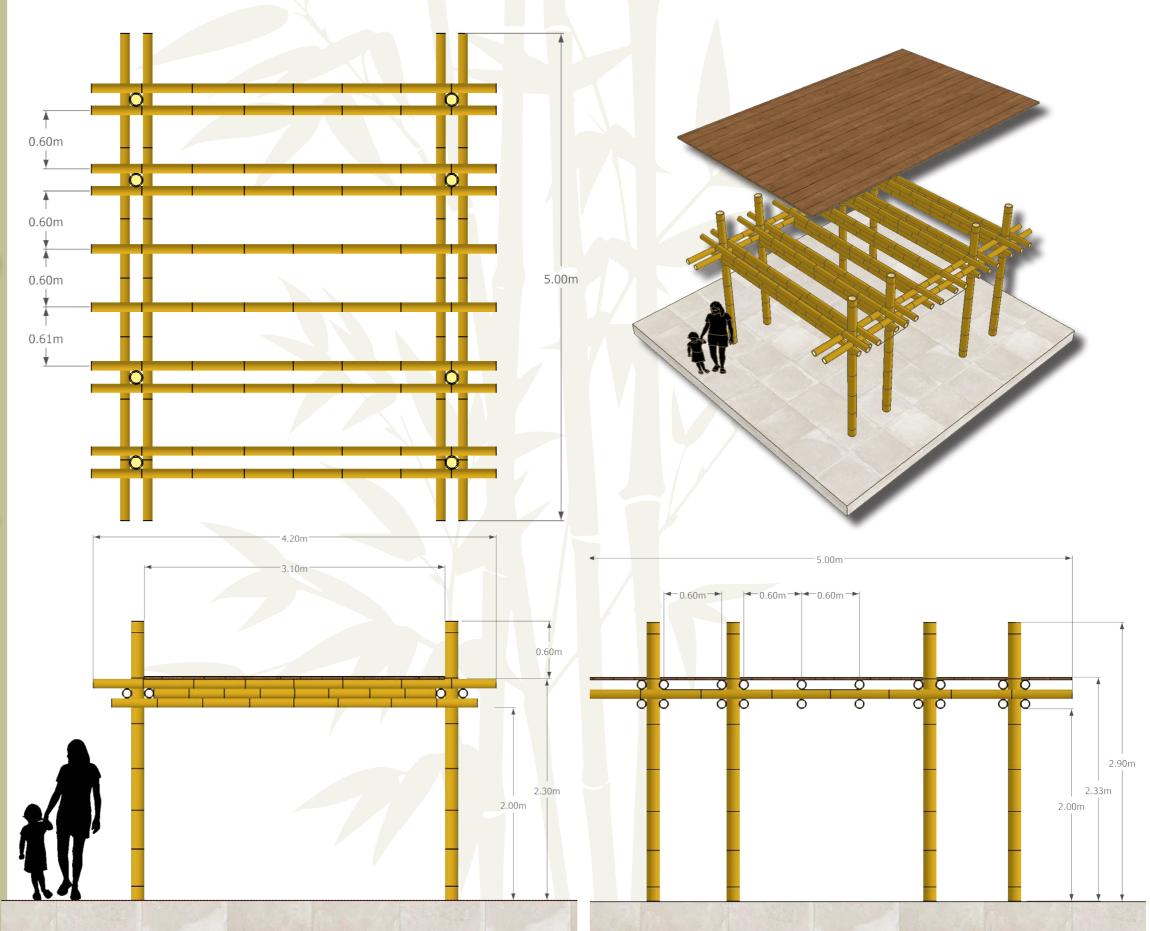

# LA PERGOLA JUJU 4.4

This type of bamboo work is very suitable for the extension of a living space, the creation of a pergola, a new outdoor area, bycicle shelter or carport.

This example covers 34 m<sup>2</sup>. The natural soil and an environment of dry stone basalt walls are participating to the atmoshere.

Efficient ergonomics and elegant proportions are sought after. Discreet lighting enhances it in the evening.

The structure is braced on the existing walls. It is supported by four robust bamboo canes with a diameter of 14 cm, anchored on basalt plots.

The shading is made with bamboo canes of a smaller diameter, playing with lights. We can also add a cover, sheet metal, polycarbonate, vetiver ...

Floor area of 9m<sup>2</sup>, cover 16m<sup>2</sup>, height under beams 2.15m...