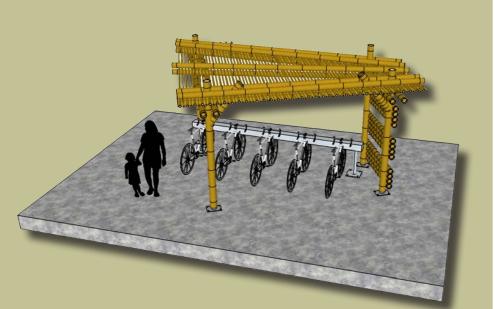

e **adapted to many uses**.

Floor area of 9m<sup>2</sup>, cover 16m<sup>2</sup>, height under beams 2.15m...

#### You can **customize it to your liking and the needs of your**

**space**: size and proportion, shade and cover, deck or waxed concrete floor, side panels, mood lighting ...









BAMBOODECK&PERC



## **BAMBOO POOL PERGOLA**

**BAMBOO DECK & PERGOLAS** 

How not to relax and enjoy the day in a chilled atmosphere under this bamboo pergola? Anchored on a wooden deck with stainless steel plates, this is a light but resistant structure that can make your day by the pool perfect when looking for a bit of shade ...

Adaptable to different sizes and shapes, bamboo we love you !











BAMBOODECK&PERGOLAS / 0692 794 210 / contact@bambooneem.re

### **BAMBOO BICYCLE SHELTER**





Here an **electric bicycle** shelter for the Dina Morgabine Hotel\*\*\* in La Réunion Island. A big thank you to the Dina team for their kindness, their confidence and their audacity. The bamboo team: Juliette, young designer, Éric et Cris, Bamboomen ... from site study to design, and then from preparation to completion, an unforgettable Bamboo experience.

> «Bamboo Shade to cool the sun...»







### **COPA CABANA PERGOLA**





This structure is perfectly Integrated in the environment of this beach restaurant. Our favorite bamboo pergola brings a warm and original touch. A good place to enjoy a good meal or cocktail under the **bamboo shade**.

Big thanks to the owners for their confidence.







#### **PERGOLA WITH A VEGETAL SHADING**





Perfect when integrated in a green setti