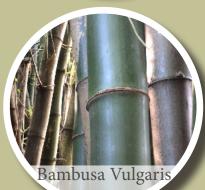

# SOME ACTORS MOBILIZED FOR THE BAMBOO SECTOR

The CAUE, the Architecture School of Reunion Island, architects and design offices are interested in the use of bamboo as a **building material in construction**, urban planning and landscaping. Bamboo lovers from various professional backgrounds are now exchanging and sharing knowledges and point of view. The University of Reunion Island, the Chamber of Trades and the Reunion Island Region are conducting test procedures on Bambusa vulgaris, with the aim of certifying our local bamboo. Several Reunionese associations and companies are interested in this project and proposes bamboo designs and products.