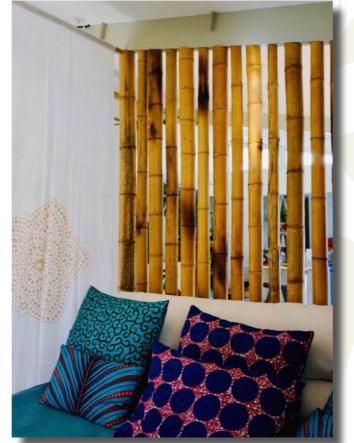

#### **INTERIOR BAMBOO CLAUSTRA**

Bamboo cane wall, adaptable to the existing, ideal for indoor use, whether at home, in shops, hotels ... Support on existing beam and wood, simple and effective installation and removal. As a privacy screen or simple space divider, it brings a warm and unique touch.

#### **BAMBOO SEPARATION WALL**

Enhanced by a elegant lighting, this separation wall brings a new warm and chic atmosphere in the living room thanks to the magic waves of the bamboos. As a breakaway or a simple separation of space, it brings a unique touch and is adaptable to all existing frame, ideal for your interiors.