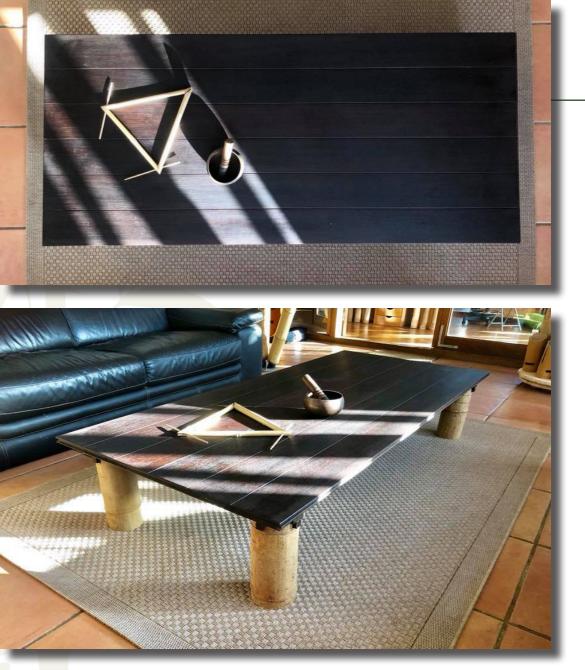

#### **THE BAMBOO TABLES**

In the exploration of this material, here is another of our creations. Conceived and handmade by Émilie (Woodworker) and Juliette (Designer), this table is 100% bamboo, combining the Phyllostachys Pubescens in diameter 14cm and the solid decking boards made from compressed bamboo strips.

As elegant as it is strong and **resistant**, this table can be in different dimensions to suits your needs and your spaces