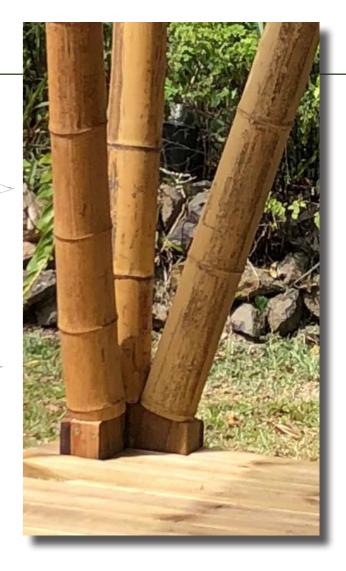

Our facings are handcrafted, carefully implemented and finished. There is a very wide range of possibilities.

The structures are **based and anchored** with sealed black steel plates on existing slabs or decks, or on concrete or basalt stone foundations. The frames are braced on existing load-bearing walls or self-braced. The bamboo sets are **bolted stainless steel** according to the common bamboo joinery technique used in many countries of the planet. We provide robust bracing. The structures and foundations are designed to withstand strong winds.

Efficient ergonomics and elegant proportions are sought after. Discreet lighting enhances it in the evening.

The structure is braced on the existing walls. It is supported by four robust bamboo canes with a diameter of 14 cm, anchored on basalt plots.