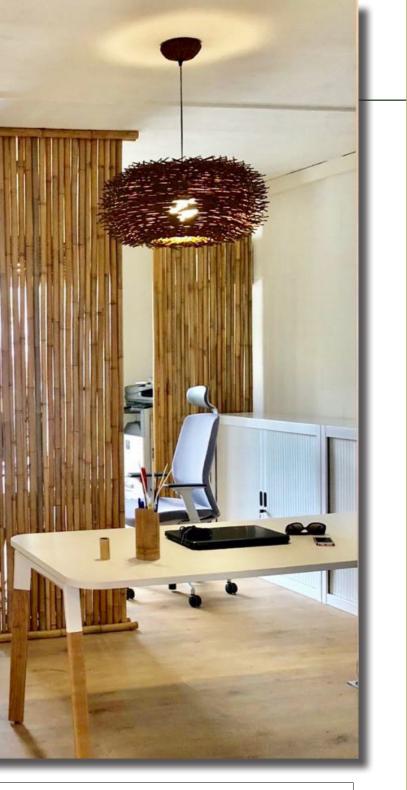

#### **BAMBOO OFFICES FACINGS**

Your office have aged a little? Think bamboo! It's time for a small renovation to reboost your working environment and give joy to your teams and customers. Integrate bamboo siding, simple and elegant. Put a little magic and light in your everyday space! Thank you to the owner of this agency for mobilizing us for this realization, thank you for her trust and her great kindness.

#### **INTERIOR BAMBOO CLAUSTRA**

Bamboo cane wall, adaptable to the existing, ideal for indoor use, whether at home, in shops, hotels ... Support on existing beam and wood, simple and effective installation and removal. As a privacy screen or simple space divider, it brings a warm and unique touch.

#### **BAMBOO SEPARATION WALL**

Enhanced by a elegant lighting, this separation wall brings a new warm and chic atmosphere in the living room thanks to the magic waves of the bamboos. As a breakaway or a simple separation of space, it brings a unique touch and is adaptable to all existing frame, ideal for your interiors.