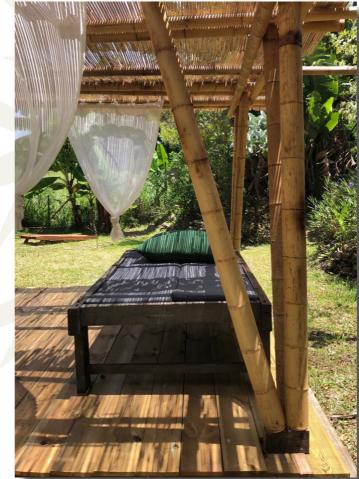

# LA PERGOLA JUJU 4.4

This type of bamboo work is very suitable for the extension of a living space, the creation of a pergola, a new outdoor area, bycicle shelter or carport.

This example covers 34 m<sup>2</sup>. The natural soil and an environment of dry stone basalt walls are participating to the atmoshere.

Efficient ergonomics and elegant proportions are sought after. Discreet lighting enhances it in the evening.

The structure is braced on the existing walls. It is supported by four robust bamboo canes with a diameter of 14 cm, anchored on basalt plots.

The shading is made with bamboo canes of a smaller diameter, playing with lights. We can also add a cover, sheet metal, polycarbonate, vetiver ...