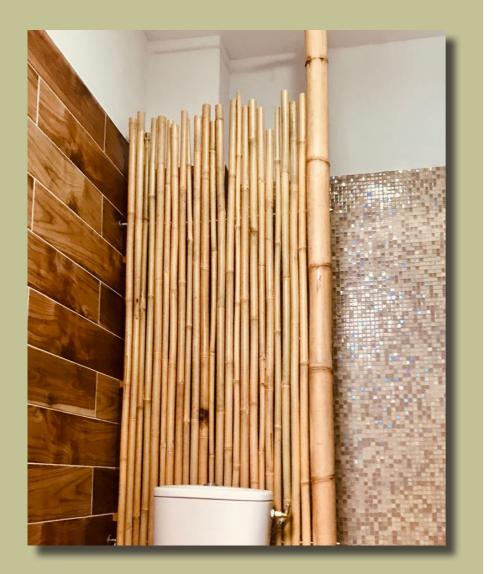

### **BATHROOM - BAMBOO ATMOSPHERE**

Let's be honest, this time of the day should always be peaceful and quiet. What could be a better way to achieve nirvana than the Bamboo Zen Toilets? During the implementation, we also installed shelves made of local wood for a little more storage space. A big thank you to our client for his confidence !