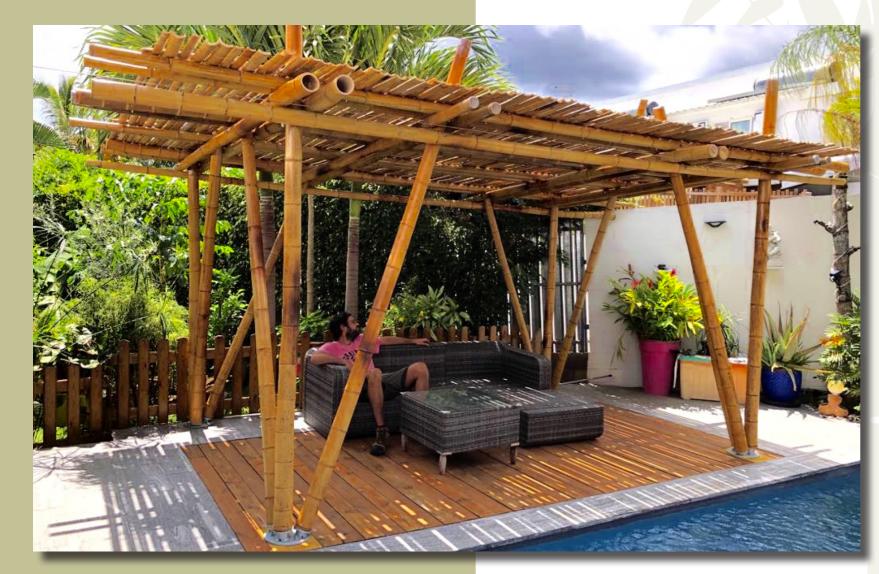

# LA PERGOLA JUJU 4.4

This type of bamboo work is very suitable for the extension of a living space, the creation of a pergola, a new outdoor area, bycicle shelter or carport.

This example covers 34 m<sup>2</sup>. The natural soil and an environment of dry stone basalt walls are participating to the atmoshere.

Efficient ergonomics and elegant proportions are sought after. Discreet lighting enhances it in the evening.

The structure is braced on the existing walls. It is supported by four robust bamboo canes with a diameter of 14 cm, anchored on basalt plots.

The shading is made with bamboo canes of a smaller diameter, playing with lights. We can also add a cover, sheet metal, polycarbonate, vetiver ...