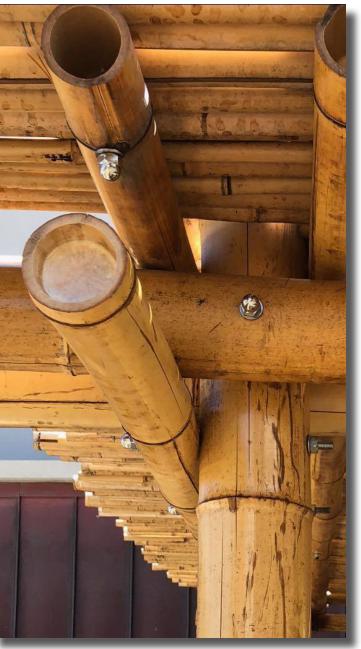

Our facings are handcrafted, carefully implemented and finished. There is a very wide range of possibilities.

The structures are **based and anchored** with sealed black steel plates on existing slabs or decks, or on concrete or basalt stone foundations. The frames are braced on existing load-bearing walls or self-braced. The bamboo sets are **bolted stainless steel** according to the common bamboo joinery technique used in many countries of the planet. We provide robust bracing. The structures and foundations are designed to withstand strong winds.