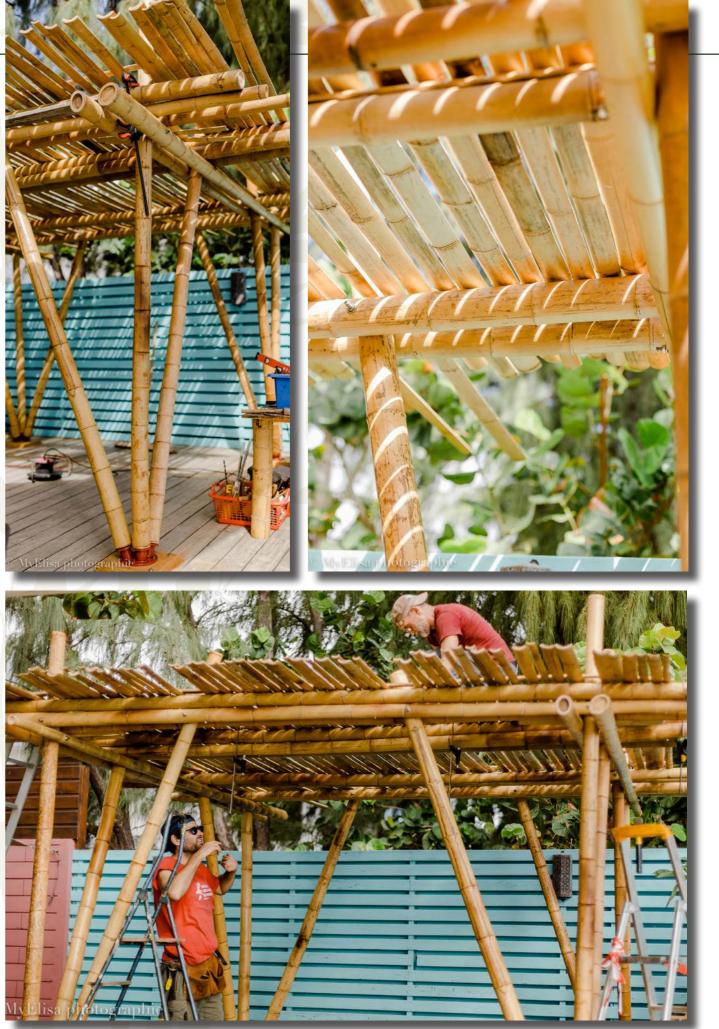

Our facings are handcrafted, carefully implemented and finished. There is a very wide range of possibilities.

The structures are **based and anchored** with sealed black steel plates on existing slabs or decks, or on concrete or basalt stone foundations. The frames are braced on existing load-bearing walls or self-braced. The bamboo sets are **bolted stainless steel** according to the common bamboo joinery technique used in many countries of the planet. We provide robust bracing. The structures and foundations are designed to withstand strong winds.

# LA PERGOLA JUJU 4.4

This type of bamboo work is very suitable for the extension of a living space, the creation of a pergola, a new outdoor area, bycicle shelter or carport.

This example covers 34 m<sup>2</sup>. The natural soil and an environment of dry stone basalt walls are participating to the atmoshere.

Efficient ergonomics and elegant proportions are sought after. Discreet lighting enhances it in the evening.

The structure is braced on the existing walls. It is supported by four robust bamboo canes with a diameter of 14 cm, anchored on basalt plots.

The shading is made with bamboo canes of a smaller diameter, playing with lights. We can also add a cover, sheet metal, polycarbonate, vetiver ...