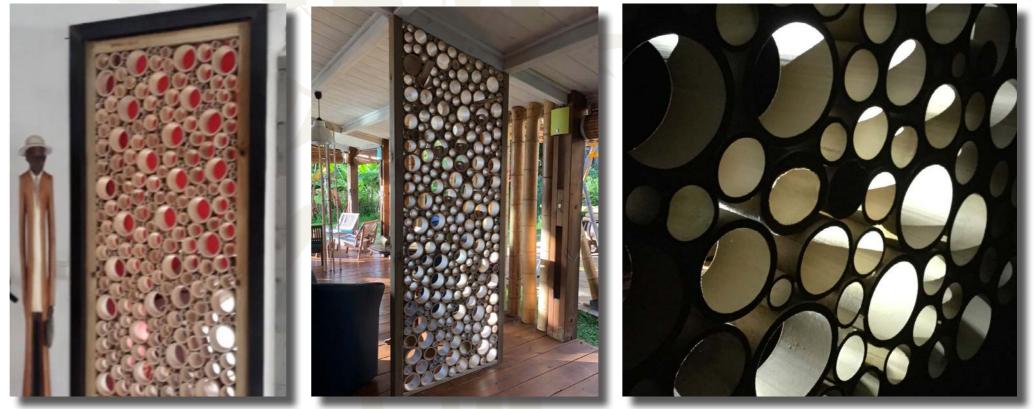

#### **INTERIOR BAMBOO CLAUSTRA**

Bamboo cane wall, adaptable to the existing, ideal for indoor use, whether at home, in shops, hotels ... Support on existing beam and wood, simple and effective installation and removal. As a privacy screen or simple space divider, it brings a warm and unique touch.

#### **BAMBOO SEPARATION WALL**

Enhanced by a elegant lighting, this separation wall brings a new warm and chic atmosphere in the living room thanks to the magic waves of the bamboos. As a breakaway or a simple separation of space, it brings a unique touch and is adaptable to all existing frame, ideal for your interiors.