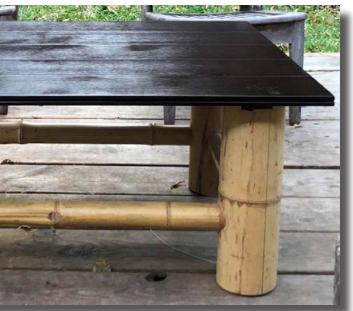

#### **THE BAMBOO TABLES**

In the exploration of this material, here is another of our creations. Conceived and handmade by Émilie (Woodworker) and Juliette (Designer), this table is 100% bamboo, combining the Phyllostachys Pubescens in diameter 14cm and the solid decking boards made from compressed bamboo strips.

As elegant as it is strong and **resistant**, this table can be in different dimensions to suits your needs and your spaces