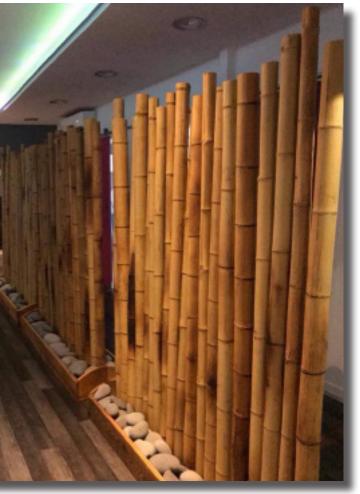

#### **INTERIOR BAMBOO CLAUSTRA**

Bamboo cane wall, adaptable to the existing, ideal for indoor use, whether at home, in shops, hotels ... Support on existing beam and wood, simple and effective installation and removal. As a privacy screen or simple space divider, it brings a warm and unique touch.

#### **BAMBOO SEPARATION WALL**

Enhanced by a elegant lighting, this separation wall brings a new warm and chic atmosphere in the living room thanks to the magic waves of the bamboos. As a breakaway or a simple separation of space, it brings a unique touch and is adaptable to all existing frame, ideal for your interiors.