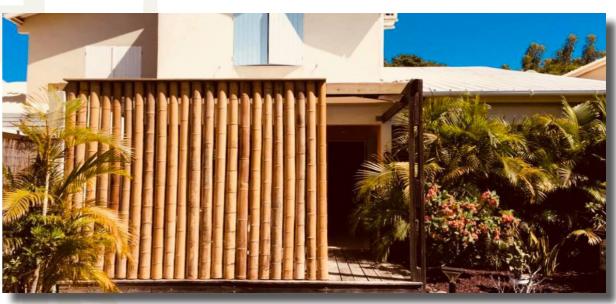

#### **INTERIOR BAMBOO CLAUSTRA**

Bamboo cane wall, adaptable to the existing, ideal for indoor use, whether at home, in shops, hotels ... Support on existing beam and wood, simple and effective installation and removal. As a privacy screen or simple space divider, it brings a warm and unique touch.

#### **BAMBOO SEPARATION WALL**

Enhanced by a elegant lighting, this separation wall brings a new warm and chic atmosphere in the living room thanks to the magic waves of the bamboos. As a breakaway or a simple separation of space, it brings a unique touch and is adaptable to all existing frame, ideal for your interiors.