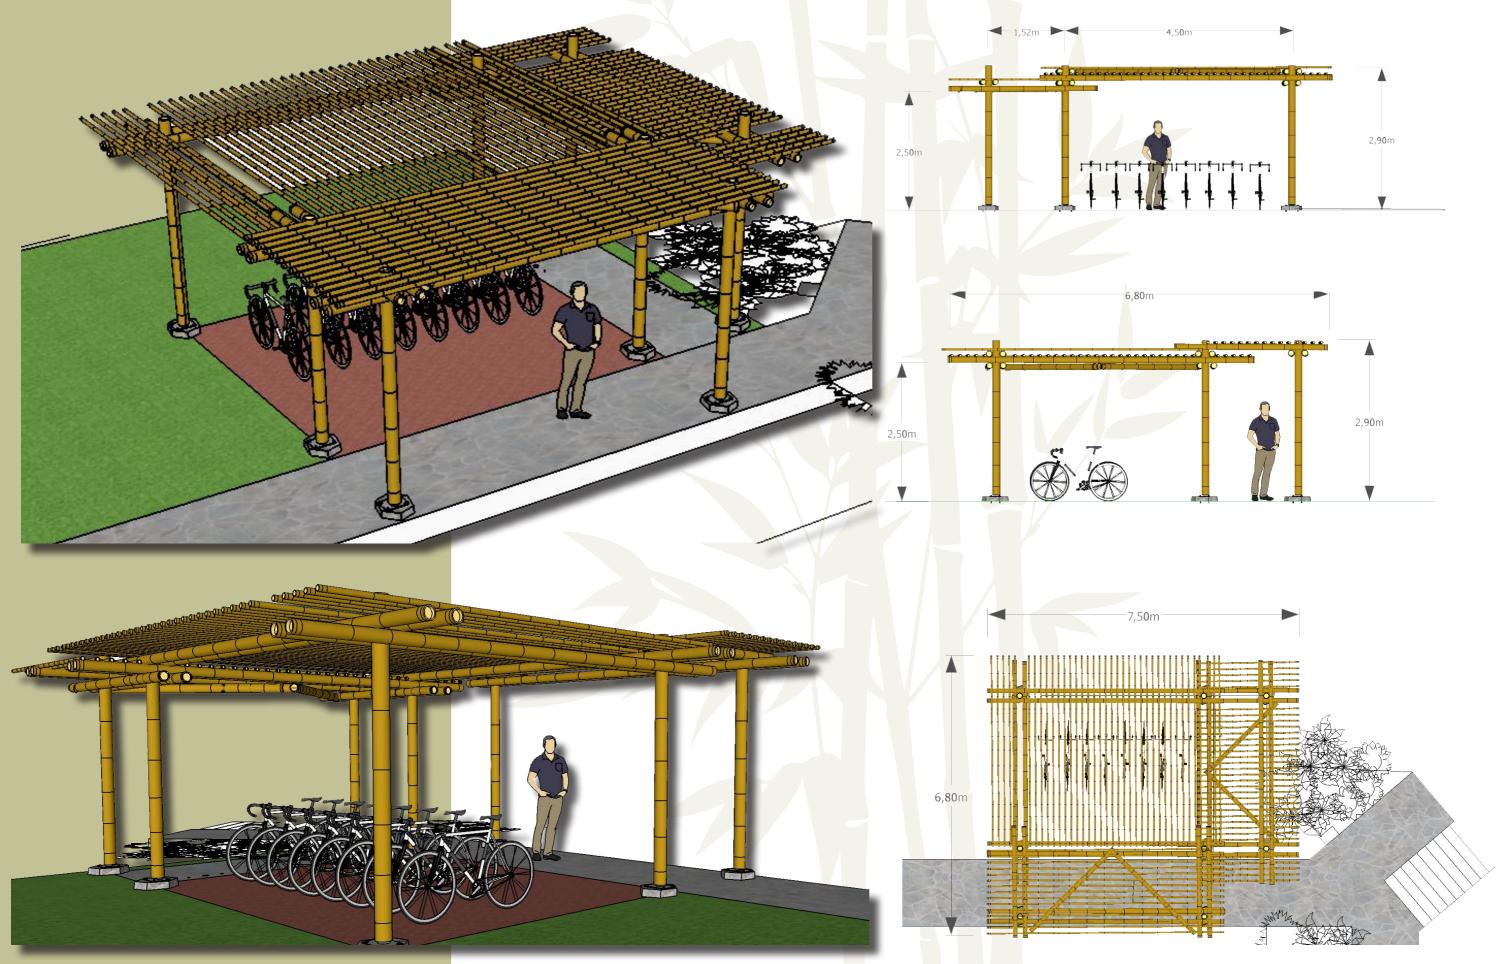

nd Juliette (Designer), this table is 100% bamboo, combining the Phyllostachys Pubescens in diameter 14cm and the solid decking boards made from compressed bamboo strips.

As elegant as it is strong and **resistant**, this table can be in different dimensions to suits your needs and your spaces









## **OUR SHOP**

Available to order : our original mood lighting in quality bamboo and turned Tamarind wood from La Réunion island.

Handmade by a local craftsman ...

\*\*Bamboo, we love you\*\*













### **DIFFERENT BAMBOO CREATIONS**











# **LOVE PERGOLA - Research in monopods structure**







# **LOVE PERGOLA - Research in tripods structure**







## **MEZZANINE BAMBOO**









# **BICYCLE SHELTER - Design research**









# **BICYCLE SHELTER - Design research**





# **SOLAR CAR PORT - Design research**











# **REUNION ISLAND, THE BAMBOO LAND**

In La Réunion Island, bamboo is everywhere in nature and in our courtyards, on the coast but also in the heights. It has been crafted since the immemorial time here, and it is an important local bio-resource for our island economy. 120 species are thus present, an important part of those species are found in the Bambusaie du Guillaume.

# SOME ACTORS MOBILIZED FOR THE BAMBOO SECTOR

The CAUE, the Architecture School of Reunion Island, architects and design offices are interested in the use of bamboo as a **building material in construction**, urban planning and landscaping. Bamboo lovers from various professional backgrounds are now exchanging and sharing knowledges and point of view. The Universit