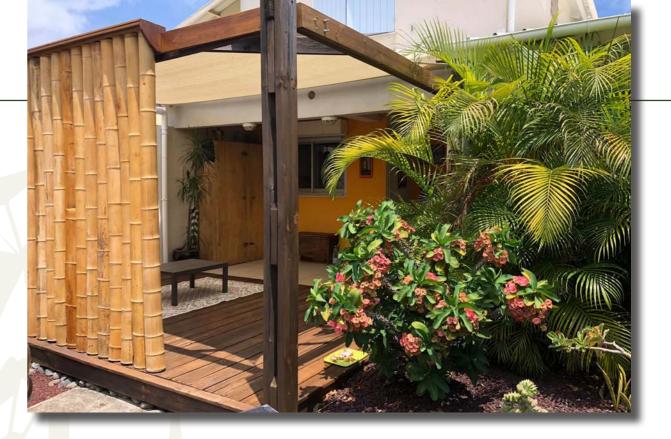

# LA PERGOLA JUJU 4.4

This type of bamboo work is very suitable for the extension of a living space, the creation of a pergola, a new outdoor area, bycicle shelter or carport.

This example covers 34 m<sup>2</sup>. The natural soil and an environment of dry stone basalt walls are participating to the atmoshere.

Efficient ergonomics and elegant proportions are sought after. Discreet lighting enhances it in the evening.

The structure is braced on the existing walls. It is supported by four robust bamboo canes with a diameter of 14 cm, anchored on basalt plots.

The shading is made with bamboo canes of a smaller diameter, playing with lights. We can also add a cover, sheet metal, polycarbonate, vetiver ...