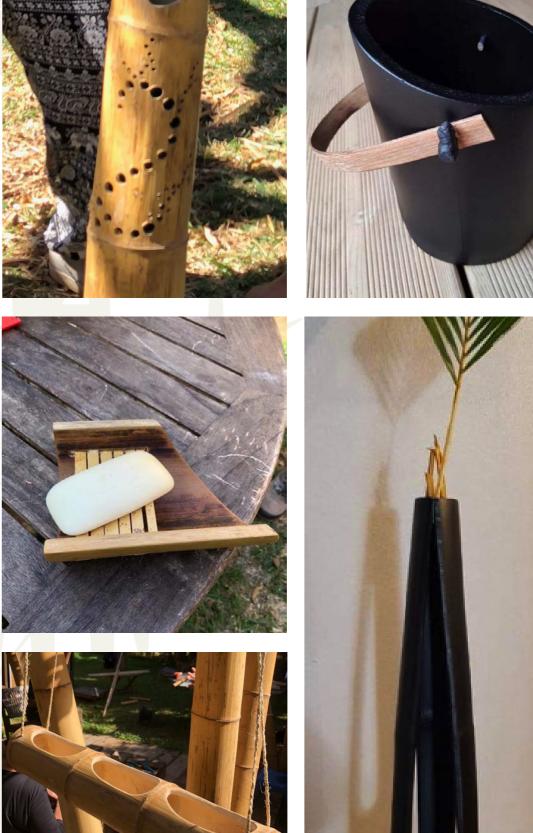

## **OUR BAMBOO WORKSHOPS**

Some examples of items created by participants in our workshops ...

Come and **practice your** creative talents, discover or deepen the work of bamboo, and craft everyday objects.

Meet us one morning to work together on your creations. Pots, lights, trays, sound systems, planters, siding, utensils etc ...

We provide tools, bamboo, and advices. See dates and practical details on our Facebook page.