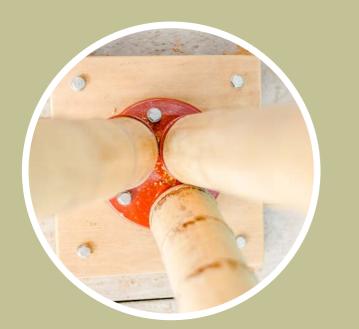

Our facings are handcrafted, carefully implemented and finished. There is a very wide range of possibilities.

The structures are **based and anchored** with sealed black steel plates on existing slabs or decks, or on concrete or basalt stone foundations. The frames are braced on existing load-bearing walls or self-braced. The bamboo sets are **bolted stainless steel** according to the common bamboo joinery technique used in many countries of the planet. We provide robust bracing. The structures and foundations are designed to withstand strong winds.