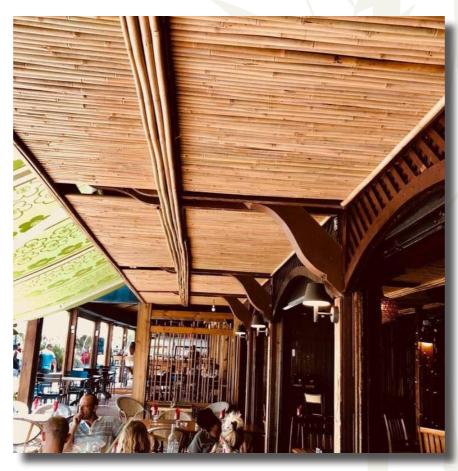

## **BAMBOO CANES FALSE CEILING**

For your interiors and verandas false ceilings, think bamboo! For this project, we used bamboo canes with a diameter of 3-3.5cm that have been washed, dried, treated and coated with linseed oil. The space under the terrace becomes warm and **radiates the magic** of bamboo. A simple implementation which brings a lot of charm to this varangue. Thank you to the owners for this beautiful moment of sharing and friendship.

## **BAMBOO ATMOSPHERE IN A RESTAURANT**

A nice moment of sharing, the realization of this bamboo canes false ceiling for the restaurant La Case Bambou in Boucan Canot, La Réunion Island.

Many thanks to the owners for their advice, their kindness and their creativity.

Special shout out to Franco and Maurice, Dany, Julian and all the restaurant team, who welcomed us with great kindness, also congratulations to the cooks who prepare delicious dishes!