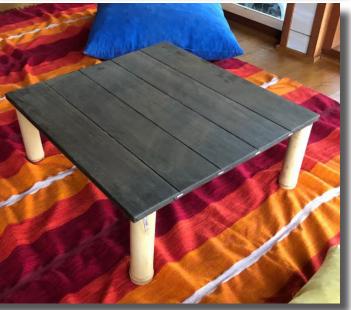

#### **THE BAMBOO TABLES**

In the exploration of this material, here is another of our creations. Conceived and handmade by Émilie (Woodworker) and Juliette (Designer), this table is 100% bamboo, combining the Phyllostachys Pubescens in diameter 14cm and the solid decking boards made from compressed bamboo strips.

As elegant as it is strong and **resistant**, this table can be in different dimensions to suits your needs and your spaces