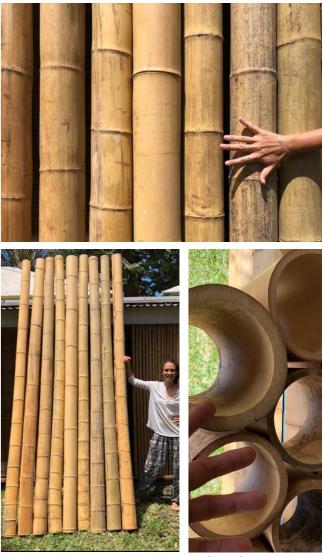

#### Arundinaria Bamboo canes , Diameter 3,5cm and lenght 5,80m

Washed, dried and treated quality bamboo. Thin, flexible and perfectly straight canes, suitable for false ceiling, shades, landscape partitions..

#### Phyllostachys Pubescens bamboo canes MOSO, Diameter 10cm and lenght 5,80m

Washed, dried and treated quality bamboo. Ideal for resistant and slender structures, but also for siding and partitions, or to decline them in different forms and objects (lighting, boxes, pots ..)

#### Phyllostachys Pubescens bamboo canes MOSO, diameter 14cm and lenght 2,90m

Washed, dried and treated quality bamboo. Known worldwide for its aesthetic and mechanical qualities. Ideal for heavy structures as varangues and pergolas, but also for siding and partitions, or to decline them in different forms and objects (lights, boxes, pots ..)

## **OUR KNOWLEDGE, FACINGS AND STRUCTURES**

We use different bamboo species, which are commonly used for their exceptional mechanical properties. They are dried and treated, also all bamboo cuts are then treated anti-termites during their implementation.