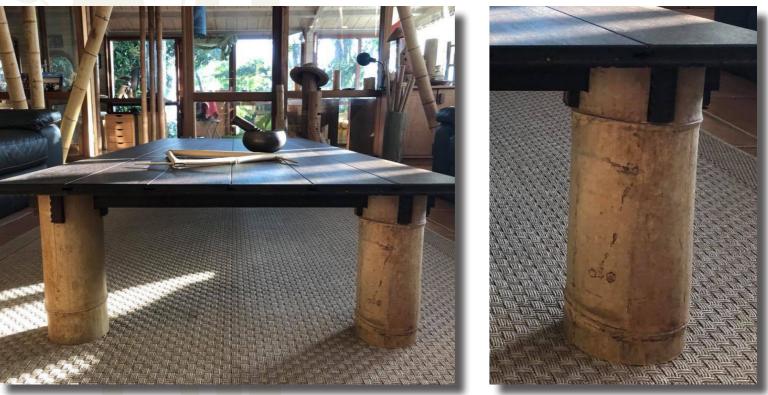

#### **THE BAMBOO TABLES**

In the exploration of this material, here is another of our creations. Conceived and handmade by Émilie (Woodworker) and Juliette (Designer), this table is 100% bamboo, combining the Phyllostachys Pubescens in diameter 14cm and the solid decking boards made from compressed bamboo strips.

As elegant as it is strong and **resistant**, this table can be in different dimensions to suits your needs and your spaces