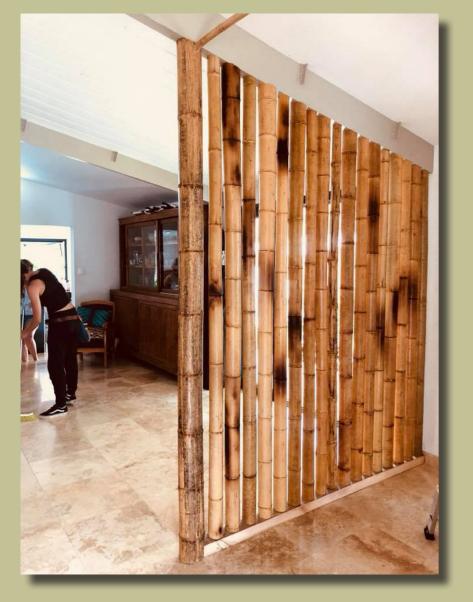

#### **INTERIOR BAMBOO CLAUSTRA**

Bamboo cane wall, adaptable to the existing, ideal for indoor use, whether at home, in shops, hotels ... Support on existing beam and wood, simple and effective installation and removal. As a privacy screen or simple space divider, it brings a warm and unique touch.

#### **BAMBOO SEPARATION WALL**

Enhanced by a elegant lighting, this separation wall brings a new warm and chic atmosphere in the living room thanks to the magic waves of the bamboos. As a breakaway or a simple separation of space, it brings a unique touch and is adaptable to all existing frame, ideal for your interiors.