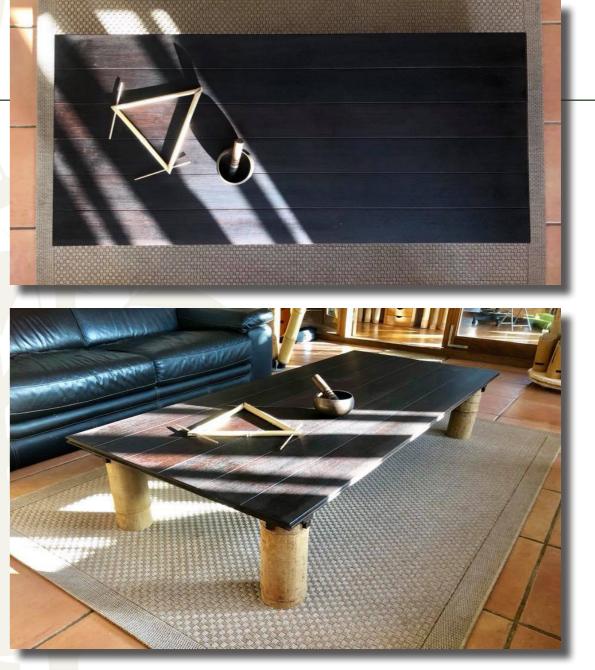

#### **THE BAMBOO TABLES**

In the exploration of this material, here is another of our creations. Conceived and handmade by Émilie (Woodworker) and Juliette (Designer), this table is 100% bamboo, combining the Phyllostachys Pubescens in diameter 14cm and the solid decking boards made from compressed bamboo strips.

As elegant as it is strong and **resistant**, this table can be in different dimensions to suits your needs and your spaces