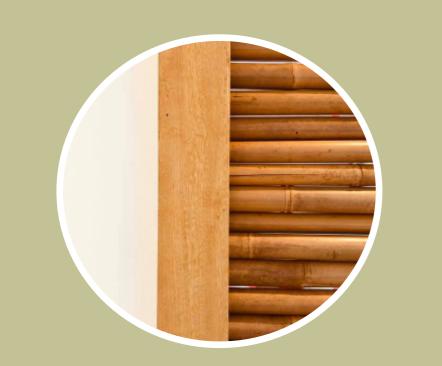

#### **INTERIOR BAMBOO CLAUSTRA**

Bamboo cane wall, adaptable to the existing, ideal for indoor use, whether at home, in shops, hotels ... Support on existing beam and wood, simple and effective installation and removal. As a privacy screen or simple space divider, it brings a warm and unique touch.

Decorated by the owner, the magic of bamboo, siding made by the bamboo team!