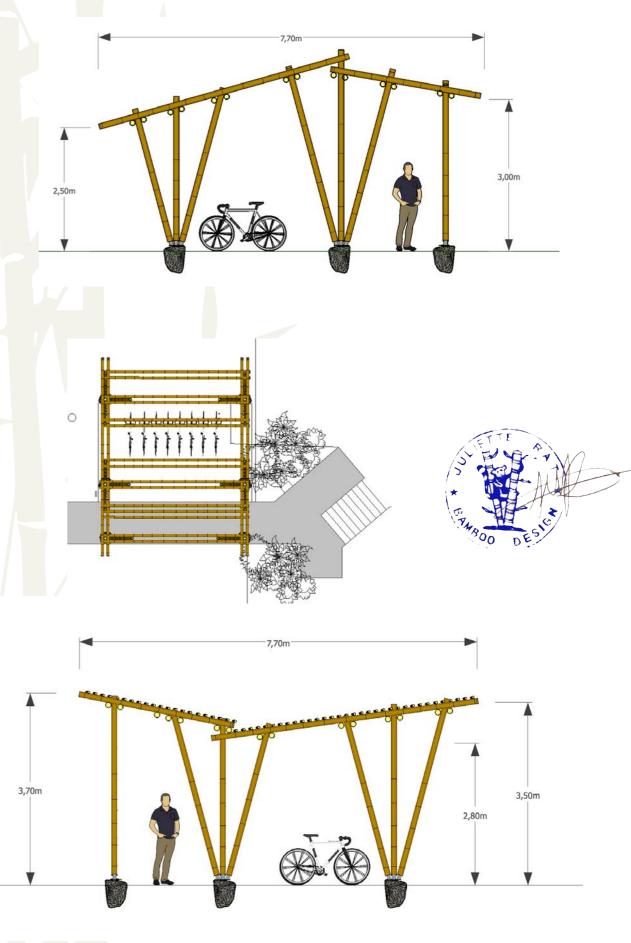

nceived and handmade by Émilie (Woodworker) and Juliette (Designer), this table is 100% bamboo, combining the Phyllostachys Pubescens in diameter 14cm and the solid decking boards made from compressed bamboo strips.

As elegant as it is strong and **resistant**, this table can be in different dimensions to suits your needs and your spaces









## **OUR SHOP**

Available to order : our original mood lighting in quality bamboo and turned Tamarind wood from La Réunion island.

Handmade by a local craftsman ...

\*\*Bamboo, we love you\*\*













### **DIFFERENT BAMBOO CREATIONS**











# **LOVE PERGOLA - Research in monopods structure**







# **LOVE PERGOLA - Research in tripods structure**







## **MEZZANINE BAMBOO**









# **BICYCLE SHELTER - Design research**









# **BICYCLE SHELTER - Design research**





# **SOLAR CAR PORT - Design research**











# **REUNION ISLAND, THE BAMBOO LAND**

In La Réunion Island, bamboo is everywhere in nature and in our courtyards, on the coast but also in the heights. It has been crafted since the immemorial time here, and it is an important local bio-resource for our island economy. 120 species are thus present, an important part of those species are found in the Bambusaie du Guillaume.

# SOME ACTORS MOBILIZED FOR THE BAMBOO SECTOR

The CAUE, the Architecture School of Reunion Island, architects and design offices are interested in the use of bamboo as a **building material in construction**, urban planning and landscaping. Bamboo lovers from various professional backgrounds are now exchanging and sharin