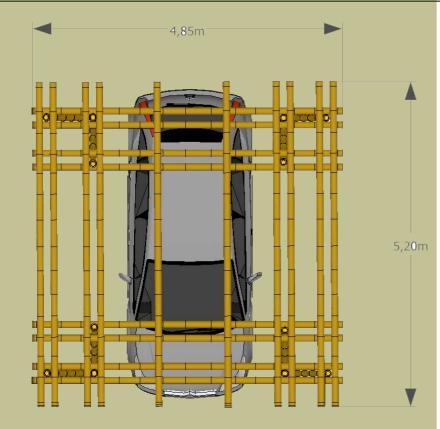

amboo, combining the Phyllostachys Pubescens in diameter 14cm and the solid decking boards made from compressed bamboo strips.

As elegant as it is strong and **resistant**, this table can be in different dimensions to suits your needs and your spaces









## **OUR SHOP**

Available to order : our original mood lighting in quality bamboo and turned Tamarind wood from La Réunion island.

Handmade by a local craftsman ...

\*\*Bamboo, we love you\*\*













### **DIFFERENT BAMBOO CREATIONS**











# **LOVE PERGOLA - Research in monopods structure**







# **LOVE PERGOLA - Research in tripods structure**







## **MEZZANINE BAMBOO**









# **BICYCLE SHELTER - Design research**









# **BICYCLE SHELTER - Design research**





# **SOLAR CAR PORT - Design research**











# **REUNION ISLAND, THE BAMBOO LAND**

In La Réunion Island, bamboo is everywhere in nature and in our courtyards, on the coast but also in the heights. It has been crafted since the immemorial time here, and it is an important local bio-resource for our island economy. 120 species are thus present, an important part of those species are found in the Bambusaie du Guillaume.

# SOME ACTORS MOBILIZED FOR THE BAMBOO SECTOR

The CAUE, the Architecture School of Reunion Island, architects and design offices are interested in the use of bamboo as a **building material in construction**, urban planning and landscaping. Bamboo lovers from various professional backgrounds are now exchanging and sharing knowledges and point of view. The University of Reunion Island, the Chamber of Trades a