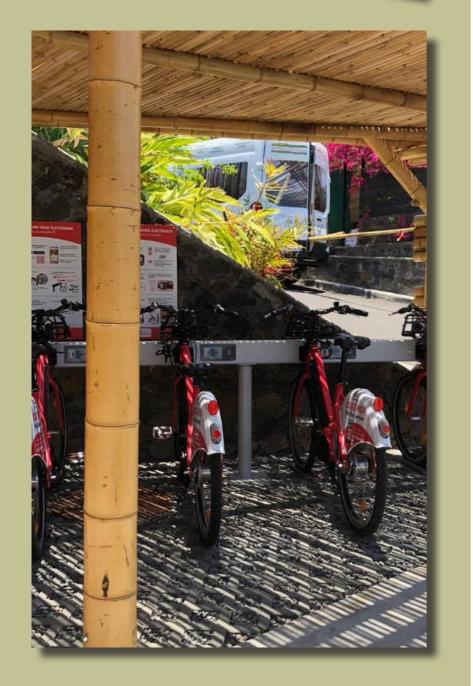

### **BAMBOO BICYCLE SHELTER**

Here an **electric bicycle** shelter for the Dina Morgabine Hotel\*\*\* in La Réunion Island. A big thank you to the Dina team for their kindness, their confidence and their audacity. The bamboo team: Juliette, young designer, Éric et Cris, Bamboomen ... from site study to design, and then from preparation to completion, an unforgettable Bamboo experience.

> «Bamboo Shade to cool the sun...»