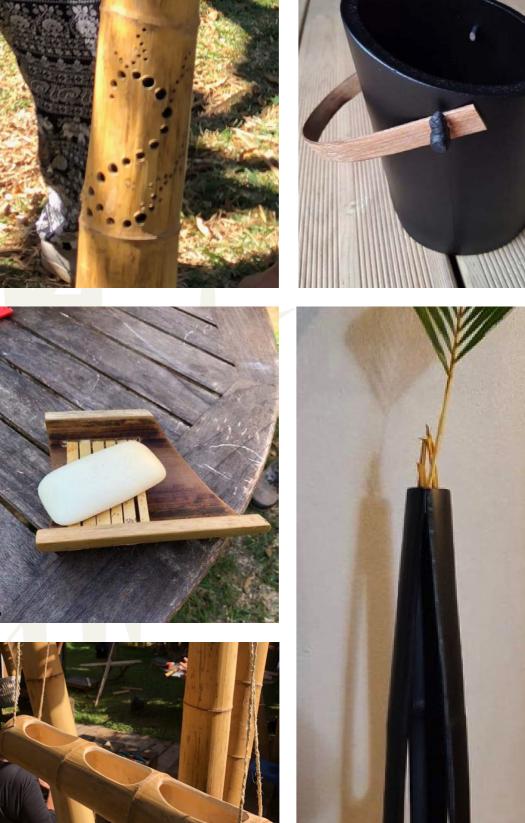

#### **BAMBOO ROUNDS FACINGS**

Original bamboo rounds facing for your hotel interiors, shops, houses, offices, spas, verandas... customize the space and play with light.

You too, work on this natural and magic material: order our kit of pre-cut bamboo rounds in width 5 cm for a final facing surface of around 1.60m<sup>2</sup> - Price 175TTC to be taken from our workshop.

Make and lay your wooden frame, then proceed to the stacking and harmonious gluing of the bamboo rounds.

We can advise you for the implementation.

## **BAMBOO CANES FALSE CEILING**

For your interiors and verandas false ceilings, think bamboo! For this project, we used bamboo canes with a diameter of 3-3.5cm that have been washed, dried, treated and coated with linseed oil. The space under the terrace becomes warm and **radiates the magic** of bamboo. A simple implementation which brings a lot of charm to this varangue. Thank you to the owners for this beautiful moment of sharing and friendship.

### **BATHROOM - BAMBOO ATMOSPHERE**

Let's be honest, this time of the day should always be peaceful and quiet. What could be a better way to achieve nirvana than the Bamboo Zen Toilets? During the implementation, we also installed shelves made of local wood for a little more storage space. A big thank you to our client for his confidence !